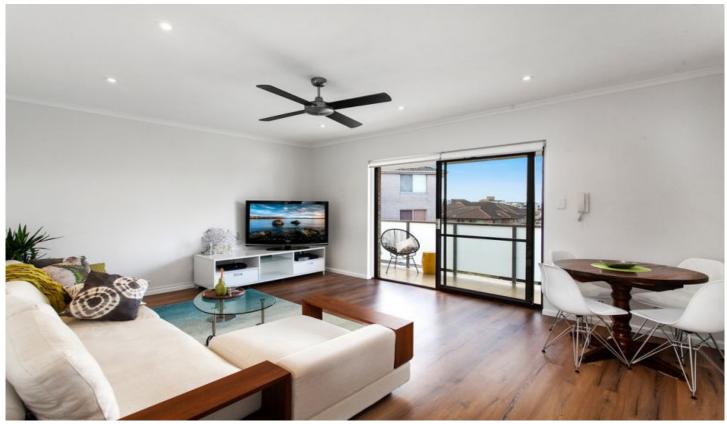

## 6/20 Croydon Street Cronulla NSW

This spacious two bedroom apartment will immediately impress with its beautifully renovated interior, spacious floor plan and large, private balcony with ocean view.

- Top floor position at rear of the block with only one common wall
- Views enjoyed from both the spacious living room and balcony
- Attractive floating timber flooring and modern inclusions throughout
- Large, stylish kitchen with plenty of bench space
- Two good sized bedrooms with built-in-robes
- Tastefully appointed, modern bathroom with double shower
- Internal laundry with plenty of storage
- Single undercover car space plus under stair storage room