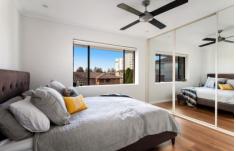

- Top floor position at rear of the block with only one common wall
- Views enjoyed from both the spacious living room and balcony
- Attractive floating timber flooring and modern inclusions throughout
- Large, stylish kitchen with plenty of bench space
- Two good sized bedrooms with built-in-robes
- Tastefully appointed, modern bathroom with double shower
- Internal laundry with plenty of storage
- Single undercover car space plus under stair storage room