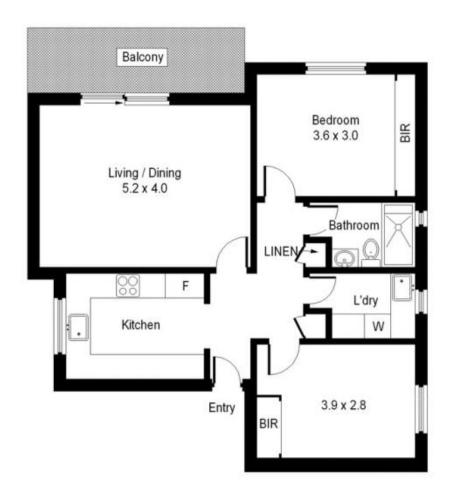

## 6/20 Croydon Street Cronulla NSW

This spacious two bedroom apartment will immediately impress with its beautifully renovated interior, spacious floor plan and large, private balcony with ocean view.

- Top floor position at rear of the block with only one common wall
- Views enjoyed from both the spacious living room and balcony
- Attractive floating timber flooring and modern inclusions throughout
- Large, stylish kitchen with plenty of bench space
- Two good sized bedrooms with built-in-robes
- Tastefully appointed, modern bathroom with double shower
- Internal laundry with plenty of storage
- Single undercover car space plus under stair storage room

## 6/20 Croydon Street, Cronulla

Please note: All stated dimensions are approximate only.

Particulars given are of general information only and do not constitute any representation on the part of the vendor or agent.