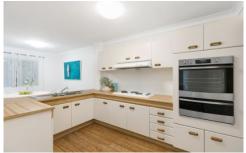

- Spacious lounge & dining with floating timber floors
- Functional oversized kitchen with adjoining laundry
- Two double sized bedrooms, both with built-in robes
- Large entertainers balcony with leafy outlook
- Immaculate bathroom complete with separate bath & shower
- Oversized single lockup garage and ample visitor parking
- Quietly located towards the rear of a well maintained security building