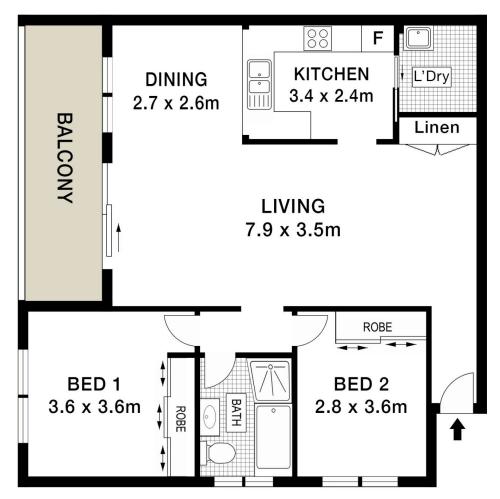

## 5/158-160 Willarong Road Caringbah NSW

Positioned in an ultra-convenient location, this elevated ground floor two-bedroom apartment features a generous and flowing floor plan leading to a large entertainer's balcony. Oversized in proportions and offering a lifestyle of convenience and comfort in a leafy setting, this apartment is perfect for those looking to invest, downsize or purchase their first home.

- Spacious lounge & dining with floating timber floors
- Functional oversized kitchen with adjoining laundry
- Two double sized bedrooms, both with built-in robes
- Large entertainers balcony with leafy outlook
- Immaculate bathroom complete with separate bath & shower
- Oversized single lockup garage and ample visitor parking
- Quietly located towards the rear of a well maintained security building

2 📭 1 🖺 1 🗬

Price : \$ 677,000 Building Size : 115 sqm

View : https://www.cronullarealestate.com.au/s

ale/nsw/sutherland/caringbah/residential

/apartment/7406758

Corey Bell 02 9523 9422

**ELEVATED GROUND FLOOR** 