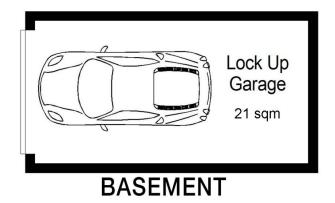

- Spacious lounge & dining with floating timber floors
- Functional oversized kitchen with adjoining laundry
- Two double sized bedrooms, both with built-in robes
- Large entertainers balcony with leafy outlook
- Immaculate bathroom complete with separate bath & shower
- Oversized single lockup garage and ample visitor parking
- Quietly located towards the rear of a well maintained security building

2 📭 1 🖺 1 🗬

Price : \$ 677,000 Building Size : 115 sqm

View : https://www.cronullarealestate.com.au/s

ale/nsw/sutherland/caringbah/residential

/apartment/7406758

Corey Bell 02 9523 9422

**ELEVATED GROUND FLOOR** 