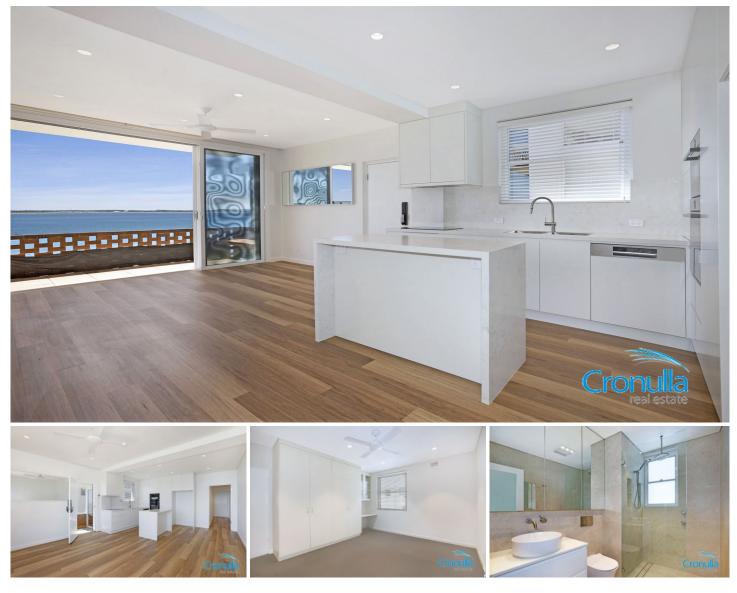

## 2/14 The Esplanade Cronulla NSW

Glorious sunrises, uninterrupted sparkling ocean vistas and an unrivalled Esplanade position are the hallmarks of this modern two bedroom apartment situated on the elevated ground.

- Captivating views over Cronulla's beaches, Bate Bay & beyond

- Elevated ground floor position, sunny north aspect, direct Esplanade access

- Natural light filled interiors with effortless flow to the balcony

- Sleek modern kitchen with stainless steel appliances

View : https://www.cronullarealestate.com.au/lease/nsw/ sutherland/cronulla/residential/unit/7373043

Property Management Team 02 9523 9422