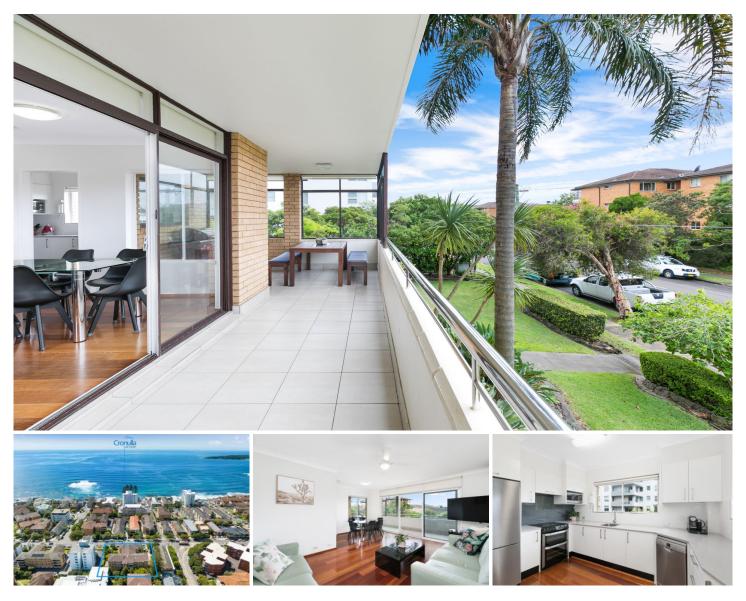

## 2/13-17 Ewos Parade Cronulla NSW

Set on the first floor and flooded with natural light, this well sized apartment promotes low maintenance coastal lifestyle without compromising on space and is located within walking distance to Cronulla shops, beach and train station.

- Private, first floor position with North East aspect

- Spacious living & dining spaces with polished timber floors

- Large entertainers balcony overlooking manicured grounds

- Renovated kitchen with stone benches and adjacent separate laundry

- Three good size bedrooms with built-in-robes
- Bathroom with shower, bath and separate toilet
- Oversized single garage providing ample storage
- Beautifully maintain security building, air-condition