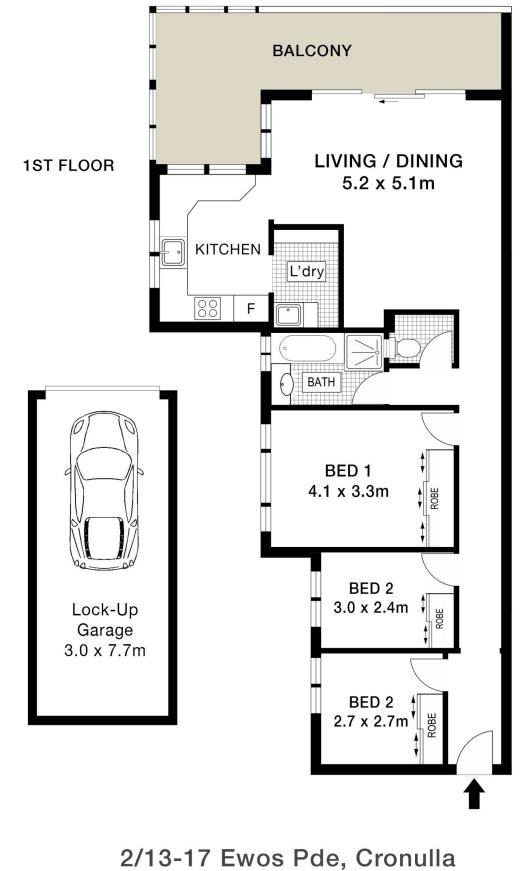

- Three good size bedrooms with built-in-robes
- Bathroom with shower, bath and separate toilet
- Oversized single garage providing ample storage
- Beautifully maintain security building, air-condition

## 3 🎮 1 🚔 1 🚘

Building Size : 140 sqm

View : ht

: https://www.cronullarealestate.com.au/s ale/nsw/sutherland/cronulla/residential/a partment/7372590

Scale in metres. Indicative only. Dimensions are approximate. All information contained herein is gathered from sources we believe to be reliable However we cannot guarantee its accuracy and interested persons should rely on their own enquiries.