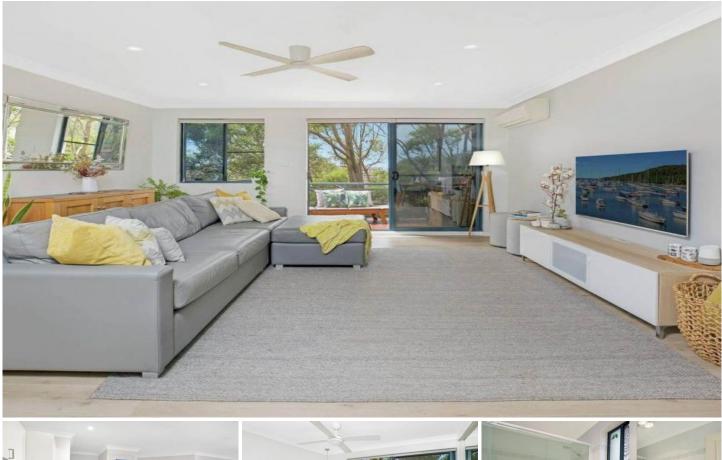

## 15/8-10 Croydon Street Cronulla NSW

This spacious apartment is located in one of Cronulla's most sought after streets. Perfectly combining both leafy exteriors and a beachside lifestyle this property is in a highly desirable position.

- Light filled lounge & dining areas
- Large kitchen with gas cooking & dishwasher
- Two bedrooms, main with ceiling fan & balcony access
- Split system air-con in living area
- Modern main bathroom and ensuite
- Balcony overlooking treetops
- Double lock up garage
- Located in a well maintained security complex