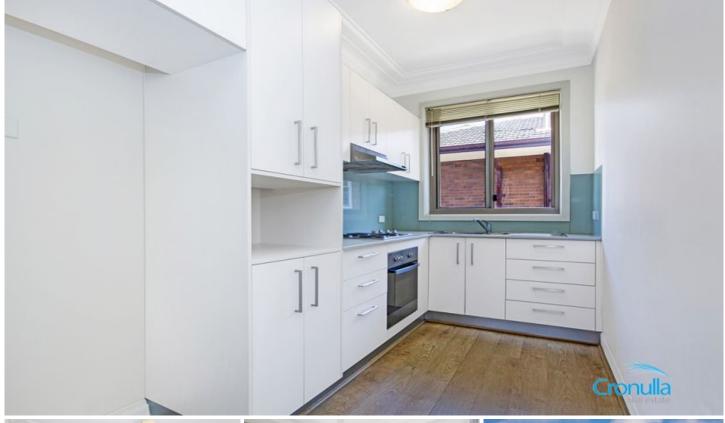

## 6/52 Nicholson Parade Cronulla NSW

This quiet bay side one bedroom unit features a private entrance at the rear of the block and is ideally located close to Gunnamatta Bay, Cronulla shops and transport.

- Located on the top floor of the block
- Renovated interiors throughout
- Modern kitchen with ample storage
- Spacious living & dining area
- Good sized bedroom with mirrored built in robe
- Combined bathroom and laundry with washer/dryer provided
- Registered car space
- Walking distance to Cronulla Central