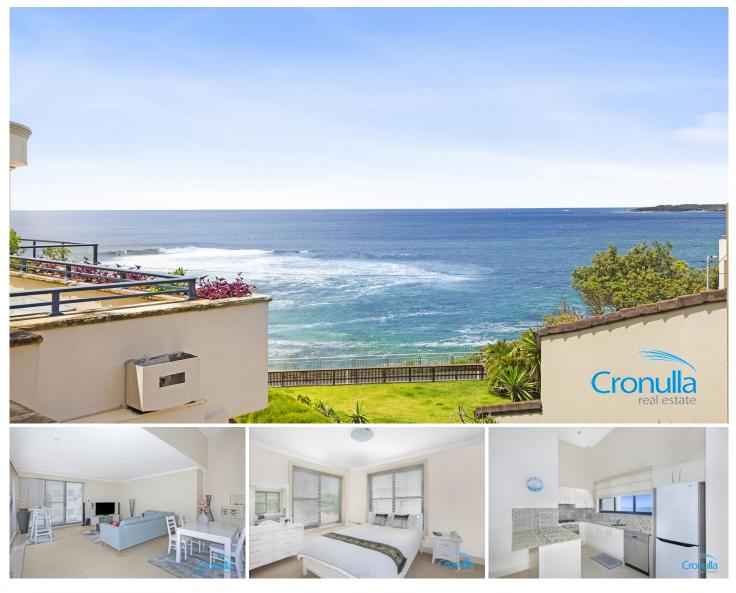

## 17/27-29 The Esplanade Cronulla NSW

Experience the ultimate in ultra exclusive designer living in the sought after 'Bakana' complex.

- Spacious combined living and dining area
- Large entertainers balcony with ocean views

- Gourmet kitchen with stainless steel appliances including dishwasher

- Internal laundry, double security lock-up garage
- Quality finishes including security and air conditioning
- Bright and comfortable bedrooms main with ensuite
- Located in the sought after 'Bakana' complex
- Mere metres to The Esplanade, stroll to parks