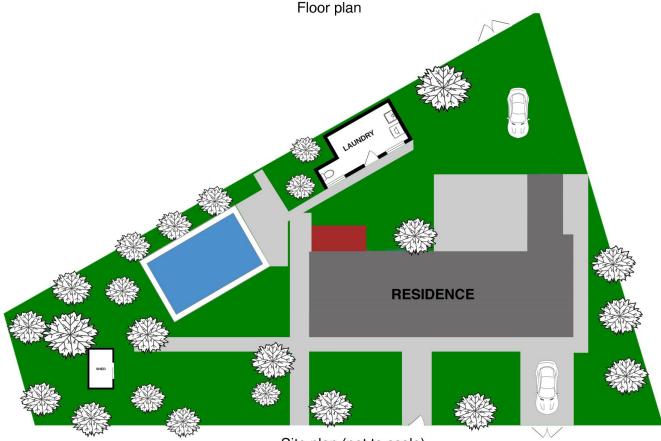

- Single level brick veneer family home close to the beach, shops and National Park
- Sunny yard surrounding the home with established gardens & in ground pool
- Enormous family room with luxuriously large glass windows overlooking pool
- Neat timber kitchen with stainless steel appliances & ample cupboard space
- Separate dining room adjacent to kitchen, polished timber floors throughout
- Great sized bedrooms , master with walk-in-robe and