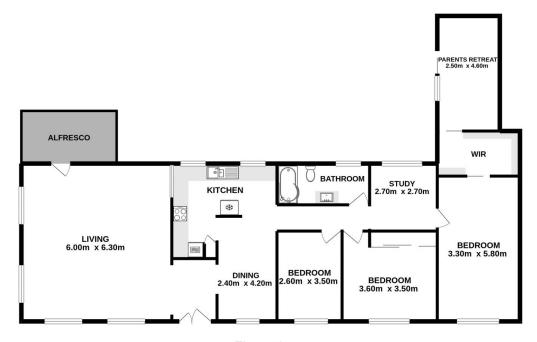

- Single level brick veneer family home close to the beach, shops and National Park
- Sunny yard surrounding the home with established gardens & in ground pool
- Enormous family room with luxuriously large glass windows overlooking pool
- Neat timber kitchen with stainless steel appliances & ample cupboard space
- Separate dining room adjacent to kitchen, polished timber floors throughout
- Great sized bedrooms , master with walk-in-robe and