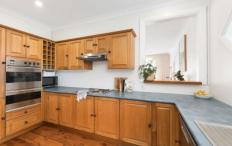

- Single level brick veneer family home close to the beach, shops and National Park
- Sunny yard surrounding the home with established gardens & in ground pool
- Enormous family room with luxuriously large glass windows overlooking pool
- Neat timber kitchen with stainless steel appliances & ample cupboard space
- Separate dining room adjacent to kitchen, polished timber floors throughout
- Great sized bedrooms , master with walk-in-robe and