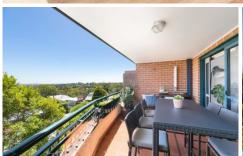

## 22/10 Toms Lane Engadine NSW

Boasting generous proportions throughout, this sensational top floor apartment offers an amazing uninterrupted outlook over green valleys to the city by day and a sparkling light show in the evenings. With nothing to do but enjoy the North facing balcony and natural light, this beautifully kept apartment should be at the top your list.

- Generous proportions & beautifully presented interiors throughout
- Peacefully set back from the street
- Top floor of an impeccably maintained (pet friendly) complex
- Northern aspect with uninterrupted views towards city
- Spacious living/dining opening to large entertainers balcony
- Updated kitchen with quality appliances and ample bench space