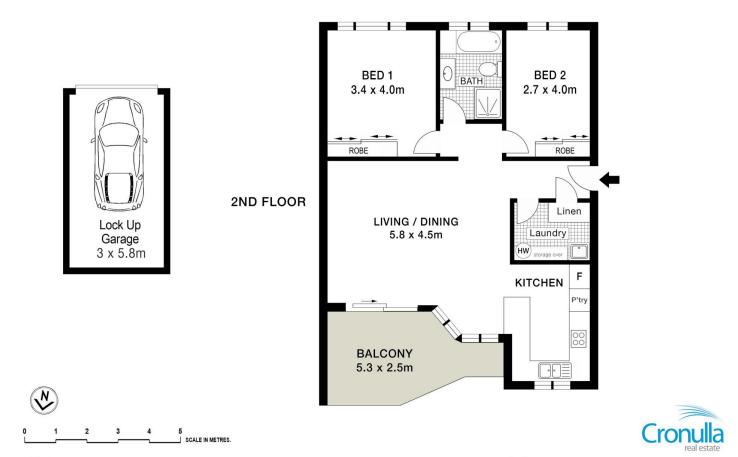

## 22/10 Toms Lane Engadine NSW

Boasting generous proportions throughout, this sensational top floor apartment offers an amazing uninterrupted outlook over green valleys to the city by day and a sparkling light show in the evenings. With nothing to do but enjoy the North facing balcony and natural light, this beautifully kept apartment should be at the top your list.

- Generous proportions & beautifully presented interiors throughout
- Peacefully set back from the street
- Top floor of an impeccably maintained (pet friendly) complex
- Northern aspect with uninterrupted views towards city
- Spacious living/dining opening to large entertainers balcony
- Updated kitchen with quality appliances and ample bench space