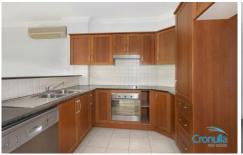

- -- Spacious open plan lounge and dining area
- -- Generous kitchen with ample storage
- -- Large sundrenched West facing balcony
- -- Well sized bedroom with built in robe
- Freshly painted throughout and new carpet
- -- Tandem lock up garage
- -- Located in a well maintained secure complex with lift access
- -- Within walking distance to all everything Cronulla