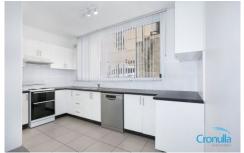

- Light filled north facing aspect with open plan interiorModern kitchen with ample cupboard space
- New Oven & Dishwasher
- Two bedrooms main with built in robe
- Well maintained bathroom with combined bath/shower
- North facing balcony
- Shared laundry and large single lock up garage
- Walking distance to everything Cronulla