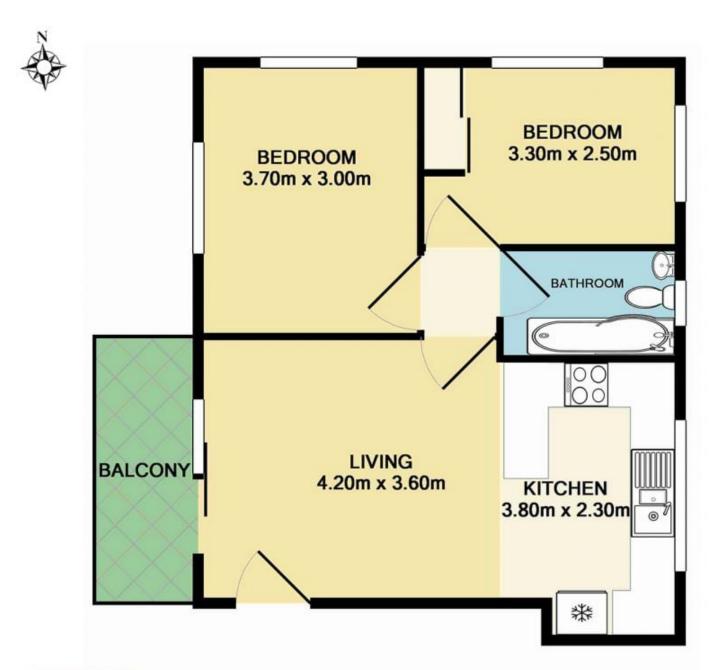

4/66 Croydon Street Cronulla

DISCLAIMER PLANS SHOWN ARE FOR PRESENTATION PURPOSES AND ARE NOT PART OF ANY LEGAL DOCUMENT, ALL MEASUREMENTS AND FIGURES ARE APPROXIMATE.