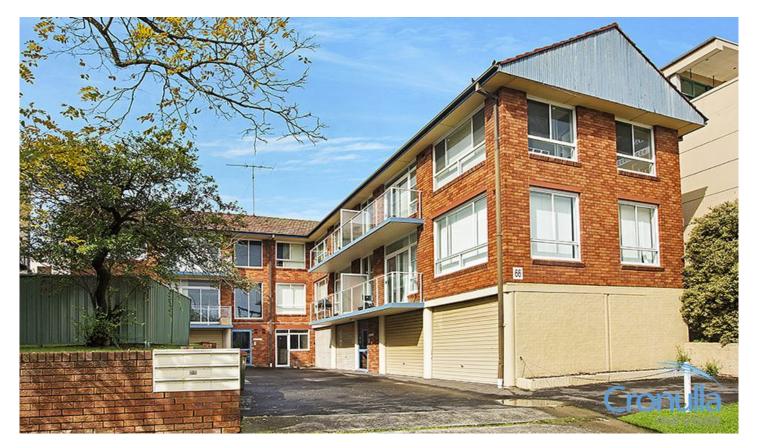

## 4/66 Croydon Street Cronulla NSW

Conveniently positioned just meter's from Cronulla's shops, beaches & transport, this first floor two bedroom apartment is the ideal new home for ultra convenience.

- First floor, west facing with only one common wall
- Open plan living/dining opening to sunny balcony
- Large, stylish kitchen with plenty of bench space
- Two good sized bedrooms, main with built-in-robe
- Well appointed bathroom with combined bath/shower
- Large 23sqm single lock up garage and shared laundry
- Footsteps to everything Cronulla has to offer