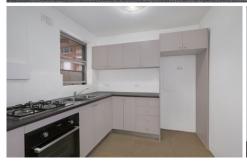

- Renovated kitchen with gas cooking
- Sun-drenched east facing spacious living area
- Two generous bedrooms, main with built in robe
- Modern bathroom
- Non-allocated parking available