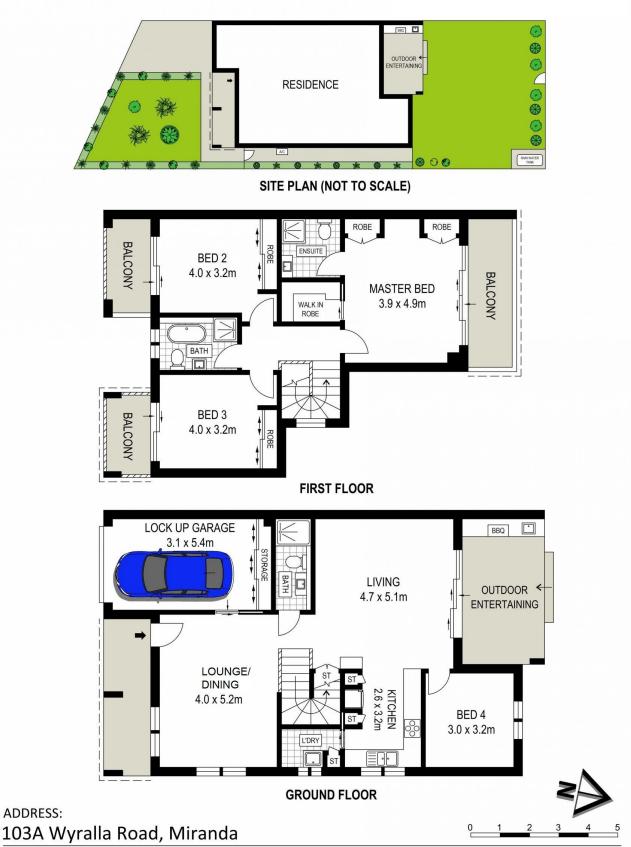

- Versatile floor plan featuring a second living, quality timber floors throughout

- Oversized bedrooms with separate balconies, master incl. ensuite & walk-in

- Well-appointed fourth bedroom/study on the ground floor

## 4 🎮 3 🚔 1 🚘

View

Land Size : 327 sqm

: https://www.cronullarealestate.com.au/sale/ nsw/sutherland/miranda/residential/semi-det ached/7297761

Briolynn Kennedy 02 9523 9422

DISCLAIMER: THIS IS FOR ILLUSTRATIVE PURPOSES ONLY, ALL DIMENSIONS ARE APPROXIMATE AND IT DOES NOT CONSTITUTE PART OF ANY LEGAL DOCUMENTS.