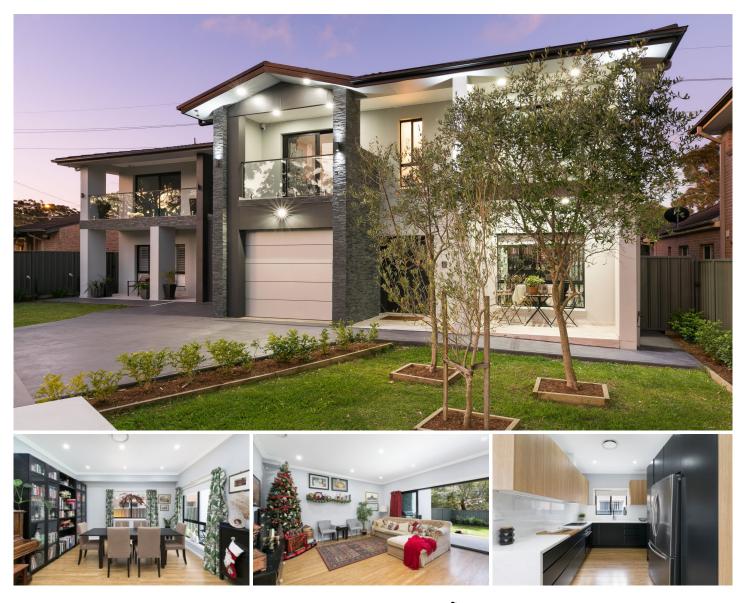

## 103A Wyralla Road Miranda NSW

Offering a refreshing, tasteful design and boasting warmth and comfort from the moment you walk through the door, this architecturally designed family home is surrounded by the convenience of local shops, transport, schools, parks and Yowie Bay boat ramp.

- Versatile floor plan featuring a second living, quality timber floors throughout

- Oversized bedrooms with separate balconies, master incl. ensuite & walk-in

- Well-appointed fourth bedroom/study on the ground floor

- Impressive gourmet kitchen with stone bench tops and Smeg appliances

- Ducted air conditioning, CCTV, alarm, video intercom, unique storage spaces

- Sunny, north facing yard with landscaped gardens and covered entertaining