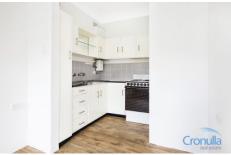

- Quietly set towards the rear of a well maintained block
- Top floor position with North-east aspect
- Neat and tidy original kitchen
- Good sized bedroom with ensuite style bathroom
- Undercover car space on title
- Easy walk to everything Cronulla has to offer