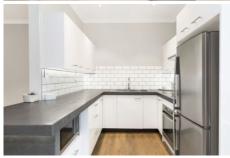

## 10/31 Searl Road Cronulla NSW

This beautifully renovated two bedroom apartment is filled with natural light and is only moments to local schools, shops & transport.

- Spacious open plan living & dining area with air conditioning
- Contemporary kitchen with stainless steel appliances & dishwasher
- Modern bathroom with quality fittings & fixtures
- Two generous bedrooms both with ceiling fans & built-ins
- Internal space for laundry
- Automatic single lock up garage