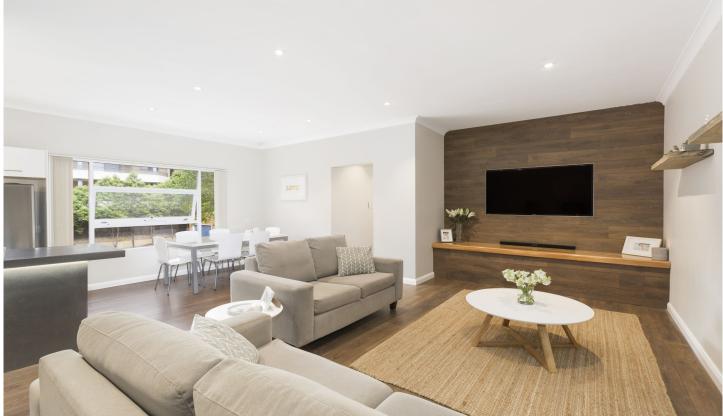

## 10/31 Searl Road Cronulla NSW

This beautifully renovated two bedroom apartment is filled with natural light and is only moments to local schools, shops & transport.

- Spacious open plan living & dining area with air conditioning
- Contemporary kitchen with stainless steel appliances & dishwasher
- Modern bathroom with quality fittings & fixtures
- Two generous bedrooms both with ceiling fans & built-ins
- Internal space for laundry
- Automatic single lock up garage