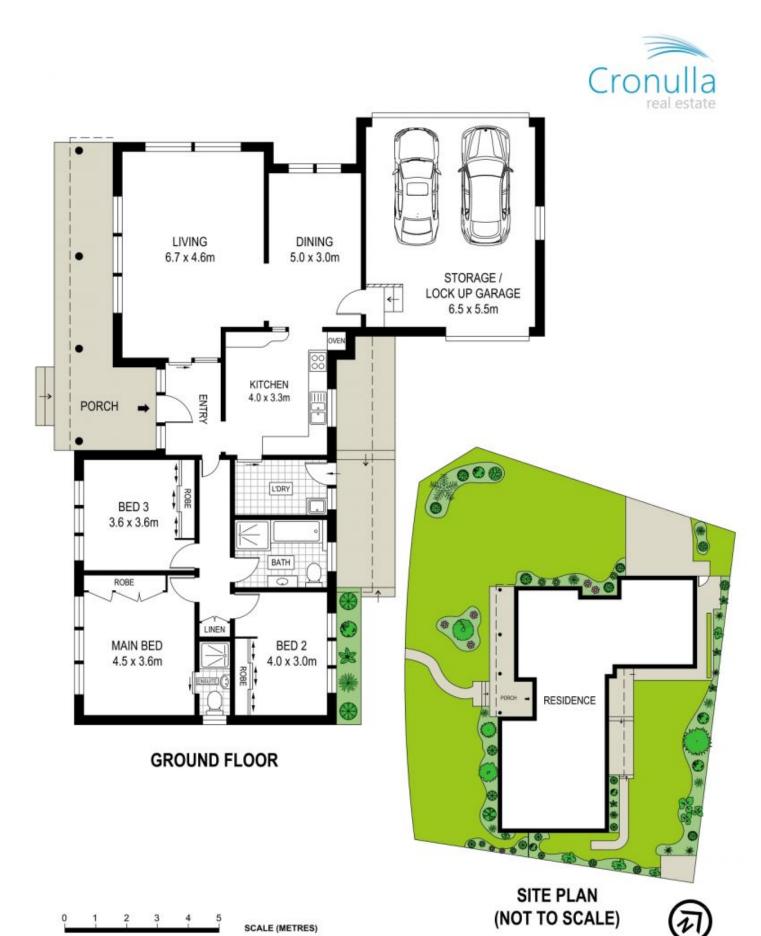

## 214 Belgrave Esplanade Sylvania Waters NSW

Ideally located in the prestigious suburb of Sylvania Waters. Sitting on a large corner block, this single level brick home provides space and versatility for the growing family. The perfect opportunity to secure a family home offering readymade comfort with scope to modernise or redevelop (S.T.C.A).

- Single level brick family home on level 657.6sqm corner block
- Oversized windows provide plenty of natural light throughout
- Generously proportioned with oversized separate lounge & Dining
- Immaculately maintained kitchen with adjacent internal laundry
- Three large bedrooms with built-in robes, main with ensuite