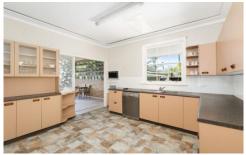

- Single level brick family home on level 657.6sqm corner block
- Oversized windows provide plenty of natural light throughout
- Generously proportioned with oversized separate lounge & Dining
- Immaculately maintained kitchen with adjacent internal laundry
- Three large bedrooms with built-in robes, main with ensuite