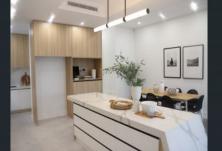

- Solid brick and concrete construction, high ceilings & great natural light
- Stunning main living with built-in cabinetry and electric fireplace
- Oversized gourmet kitchen, 60mm stone benchtops, gas