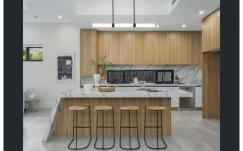

- Solid brick and concrete construction, high ceilings & great natural light
- Stunning main living with built-in cabinetry and electric fireplace
- Oversized gourmet kitchen, 60mm stone benchtops, gas