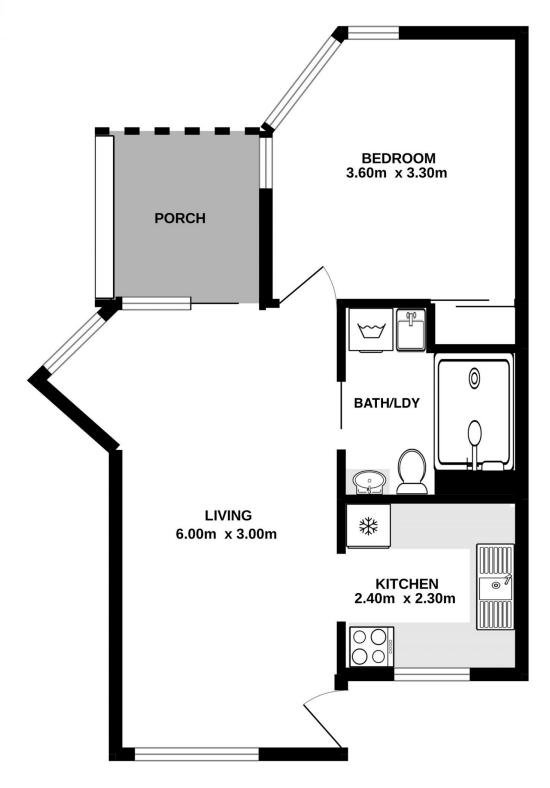

## 11/14 Coronation Avenue Cronulla NSW

Peacefully and privately set in an immaculately maintained, over 55's block, this north facing villa is an ideal, low maintenance downsize option, located just a gentle stroll to Shelly Park and beach.

- Spacious, neat & tidy original kitchen with ample storage
- Light-filled, immaculately presented living/dining area
- North facing covered outdoor area with garden surrounds
- Large main bedroom with built-in-robe
- Well maintained bathroom with internal laundry facilities
- Off-street parking available with community facilities on offer
- Direct access path to Shelly Park & beach, close to shops and transport

Size: 48sqm internally