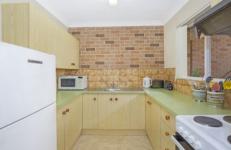

- Spacious, neat & tidy original kitchen with ample storage
- Light-filled, immaculately presented living/dining area
- North facing covered outdoor area with garden surrounds
- Large main bedroom with built-in-robe
- Well maintained bathroom with internal laundry facilities
- Off-street parking available with community facilities on offer
- Direct access path to Shelly Park & beach, close to shops and transport