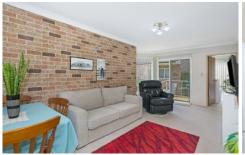

- Spacious, neat & tidy original kitchen with ample storage
- Light-filled, immaculately presented living/dining area
- North facing covered outdoor area with garden surrounds
- Large main bedroom with built-in-robe
- Well maintained bathroom with internal laundry facilities
- Off-street parking available with community facilities on offer
- Direct access path to Shelly Park & beach, close to shops and transport