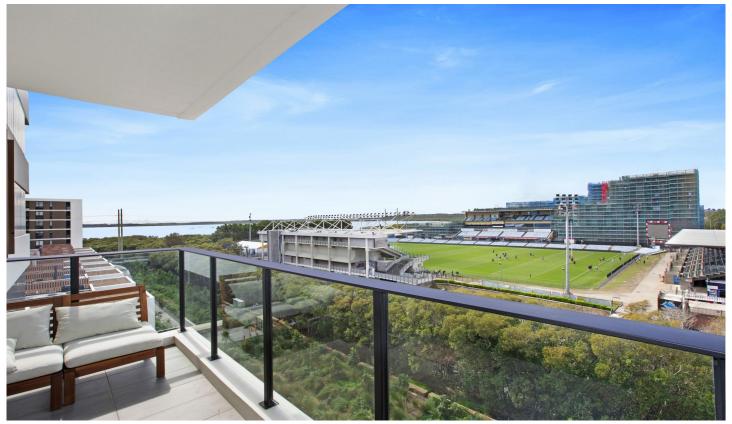

- ? Open plan living and dining flowing to spacious balcony
- Sun filled east facing balcony with perfect views of Points bet Stadium
- ? Luxury kitchen with stainless steel appliances including a fridge
- ? Light-filled bedroom with additional separate study/home office
- ? Bathroom features quality fixtures and fittings, internal laundry with dryer
- ? Lift access and secure video intercom entry to building
- ? Rooftop outdoor adults only pool, cabanas and deck chairs, adults only indoor club lounge, tables & chairs, lounges, kitchen and bbq facilities