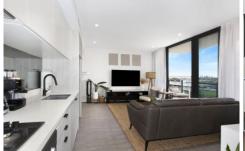

- ? Open plan living and dining flowing to spacious balcony
- Sun filled east facing balcony with perfect views of Points bet Stadium
- ? Luxury kitchen with stainless steel appliances including a fridge
- ? Light-filled bedroom with additional separate study/home office
- ? Bathroom features quality fixtures and fittings, internal laundry with dryer
- ? Lift access and secure video intercom entry to building
- ? Rooftop outdoor adults only pool, cabanas and deck chairs, adults only indoor club lounge, tables & chairs, lounges, kitchen and bbq facilities