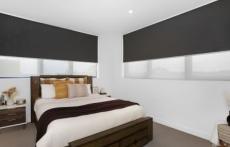

- ? Open plan living and dining flowing to spacious balcony
- Sun filled east facing balcony with perfect views of Points bet Stadium
- ? Luxury kitchen with stainless steel appliances including a fridge
- ? Light-filled bedroom with additional separate study/home office
- ? Bathroom features quality fixtures and fittings, internal laundry with dryer
- ? Lift access and secure video intercom entry to building
- ? Rooftop outdoor adults only pool, cabanas and deck chairs, adults only indoor club lounge, tables & chairs, lounges, kitchen and bbq facilities