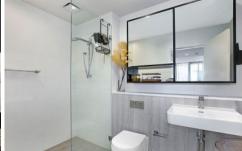

- ? Open plan living and dining flowing to spacious balcony
- Sun filled east facing balcony with perfect views of Points bet Stadium
- ? Luxury kitchen with stainless steel appliances including a fridge
- ? Light-filled bedroom with additional separate study/home office
- ? Bathroom features quality fixtures and fittings, internal laundry with dryer
- ? Lift access and secure video intercom entry to building
- ? Rooftop outdoor adults only pool, cabanas and deck chairs, adults only indoor club lounge, tables & chairs, lounges, kitchen and bbq facilities