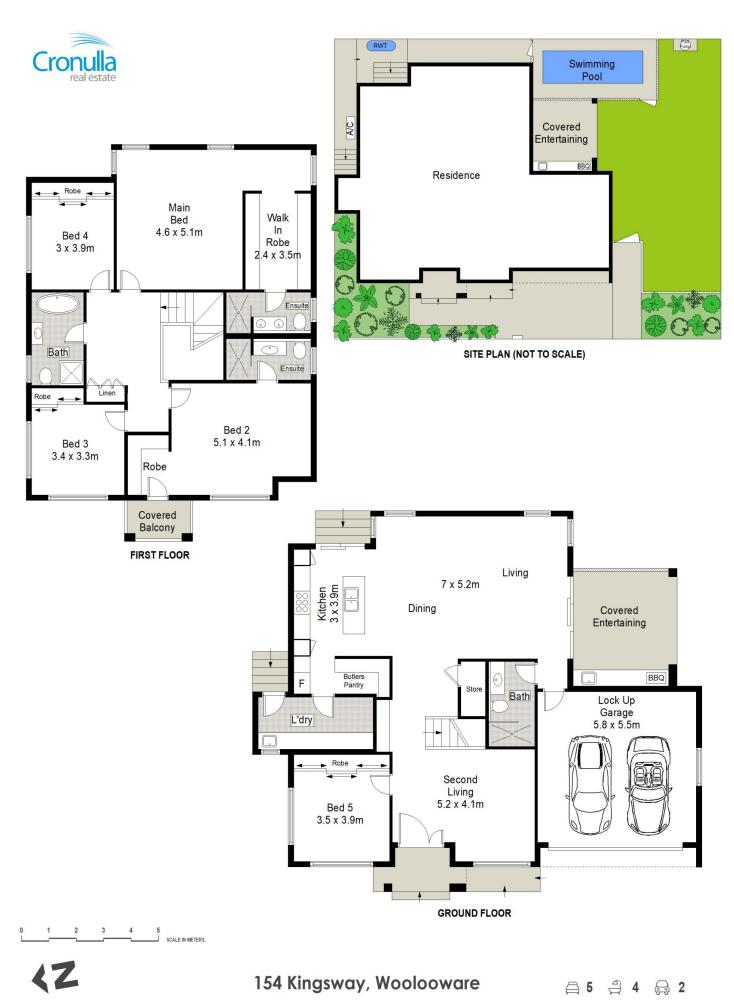

## 16E Dolans Road Woolooware NSW

Offering graceful charm and grand proportions, this new exquisite residence is finished to the highest of standards with striking finishes throughout. Stunning herringbone floorboards with beautifully appointed light filled interiors is enhanced by the spacious open plan living and dining areas along with the well thought out floorplan and lifestyle being offered.

State-of-the-art architecturally designed free standing Torrens title home.

Start-of-the-art kitchen with custom joinery, butler's pantry and a suite of premium appliances.

Two well sized lounge rooms and spacious dining flowing out to alfresco.

Backyard oasis with alfresco entertaining, built-in BBQ with stone bench, grassed yard and in-ground swimming pool. Five bedrooms of accommodation, two with ensuites, main

5 🕮 4 🖺 2 🖨

**View**: https://www.cronullarealestate.com.au/sale/nsw/s utherland/woolooware/residential/house/7167193