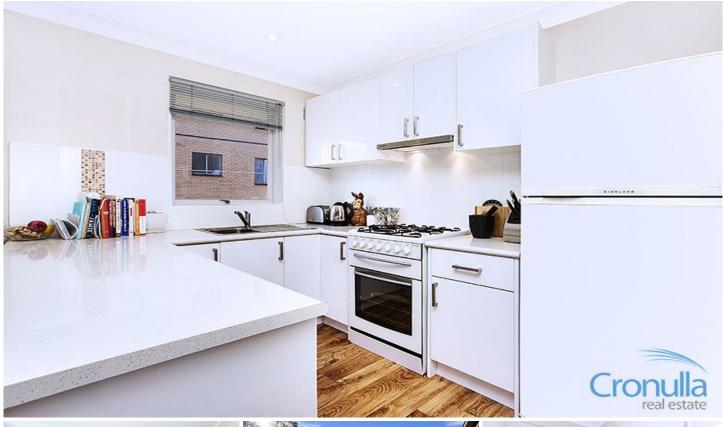

## 4/16 Ewos Parade Cronulla NSW

Located in highly sought after South Cronulla, this one bedroom apartment is just seconds to beach and has direct access to The Esplanade.

- Small block of only six apartments
- Spacious apartment measuring 55.7m2approx.
- Direct walking access to The Esplanade
- Modern kitchen and original bathroom
- Shared laundry at the rear of the block
- Single allocated car space
- Good sized balcony for afternoon bbq's
- Close to everything Cronulla has to offer