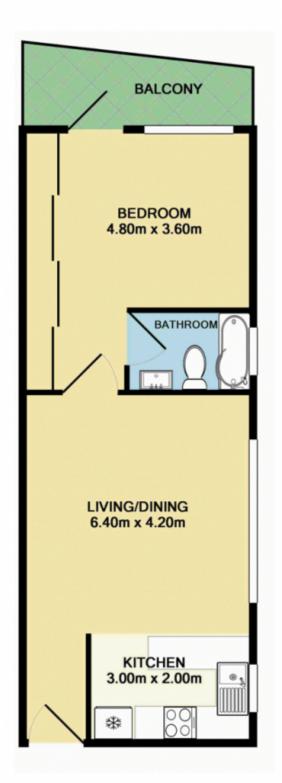

## 4/16 Ewos Parade Cronulla NSW

Located in highly sought after South Cronulla, this one bedroom apartment is just seconds to beach and has direct access to The Esplanade.

- Small block of only six apartments
- Spacious apartment measuring 55.7m2approx.
- Direct walking access to The Esplanade
- Modern kitchen and original bathroom
- Shared laundry at the rear of the block
- Single allocated car space
- Good sized balcony for afternoon bbq's
- Close to everything Cronulla has to offer

## 1 🚐 1 📇 1 🕰

Building Size: 55.7 sqm

View : https://www.cronullarealestate.com.au/le

ase/nsw/sutherland/cronulla/residential/

apartment/7160449

Property Management Team 02 9523 9422

4/16 Ewos Parade Cronulla