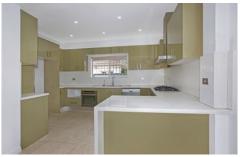

- Spacious floor plan with generous lounge and dining area
- Well-appointed kitchen is complete with gas cooking and dishwasher
- Three spacious bedrooms all with built-in wardrobes and a study off the third bedroom
- Freshly painted interior or exterior
- Stylish bathroom features shower over bath
- Generous main bedroom with ensuite
- Outdoor bathroom with shower
- Double lock up garage fitted with kitchen, which could be used as a granny flat
- Child friendly level backyard and easy care gardens