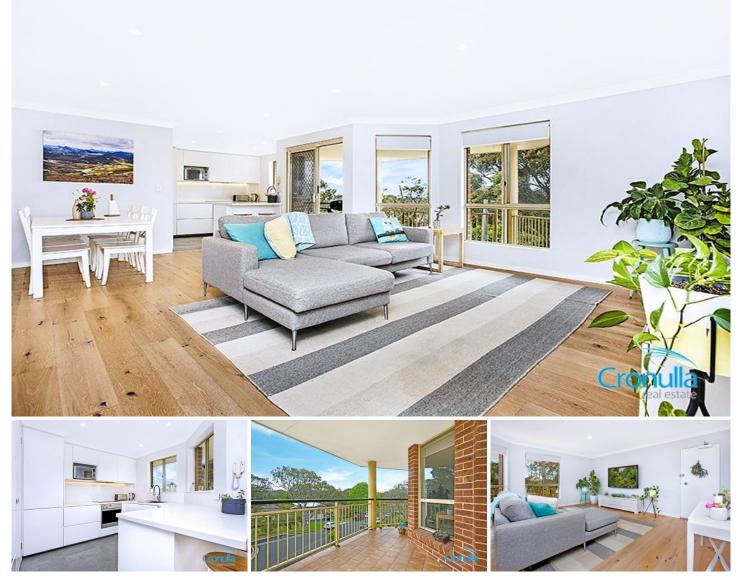

## 33/231-233 Kingsway Caringbah NSW

ENTER VIA WALLUMATTA ROAD.

Immaculately renovated throughout, this top floor double brick apartment offers an abundance of space and light. Conveniently located within walking distance to Caringbah Station, with shopping, dining and leisure choices just as close.

- Set back off the Kingsway & entered via Wallumatta Road
- Renovated top floor apartment within security building
- Generously proportioned, light filled interiors throughout
- Open plan living/dining with floating timber floors
- Covered balcony enjoys tranquil outlook with city skyline views
- Modern kitchen with stone benches & breakfast bar
- Queen bedrooms with built-ins, ensuite & balcony to main
- Recently renovated bathrooms, main with separate bath &