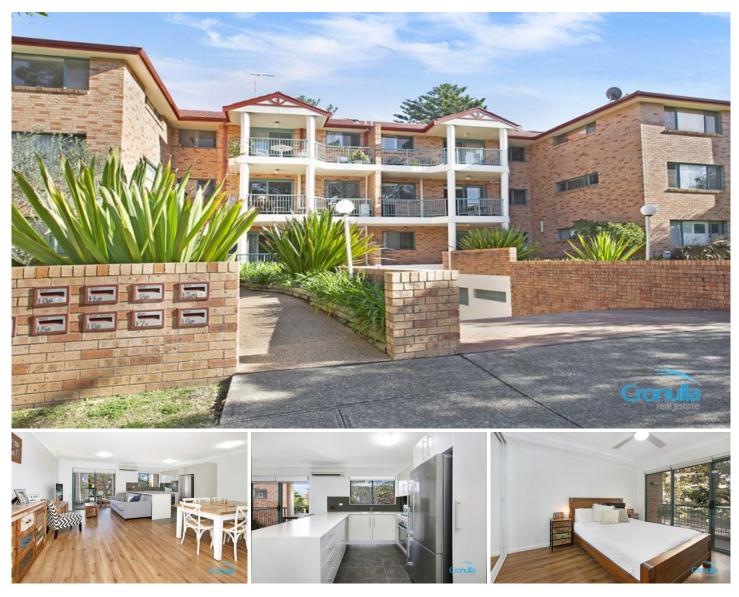

## 6/35 Judd Street Cronulla NSW

Positioned on the first floor of a modern security block this spacious apartment offers a fantastic lifestyle location only moments to Cronulla's beaches, shops and cafes. With a sunny East outlook this apartment features beautiful natural light and offers tranquil park views.

- Open plan layout with floating floors throughout
- Modern kitchen with stone bench tops & stainless steel appliances
- Sunny North/East facing balcony with views towards Judd St park
- Two spacious bedrooms with built in robes, main bedroom with balcony
- Contemporary bathroom with freestanding bath
- Huge laundry with second toilet & loads of storage space
- Reverse cycle A/C
- Generous sized garage with internal access