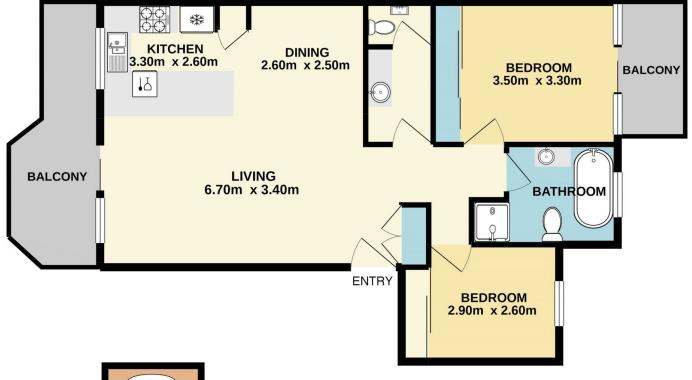

- Open plan layout with floating floors throughout
- Modern kitchen with stone bench tops & stainless steel appliances
- Sunny North/East facing balcony with views towards Judd St park
- Two spacious bedrooms with built in robes, main bedroom with balcony
- Contemporary bathroom with freestanding bath
- Huge laundry with second toilet & loads of storage space
- Reverse cycle A/C
- Generous sized garage with internal access

View : https://www.cronullarealestate.com.au/lease/nsw/ sutherland/cronulla/residential/apartment/712666 1

Property Management Team 02 9523 9422

Garage

6/35 Judd Street Cronulla

DISCLAIMER: PLANS SHOWN ARE FOR PRESENTATION PURPOSES AND ARE NOT PART OF ANY LEGAL DOCUMENT. ALL MEASUREMENTS AND FIGURES ARE APPROXIMATE.