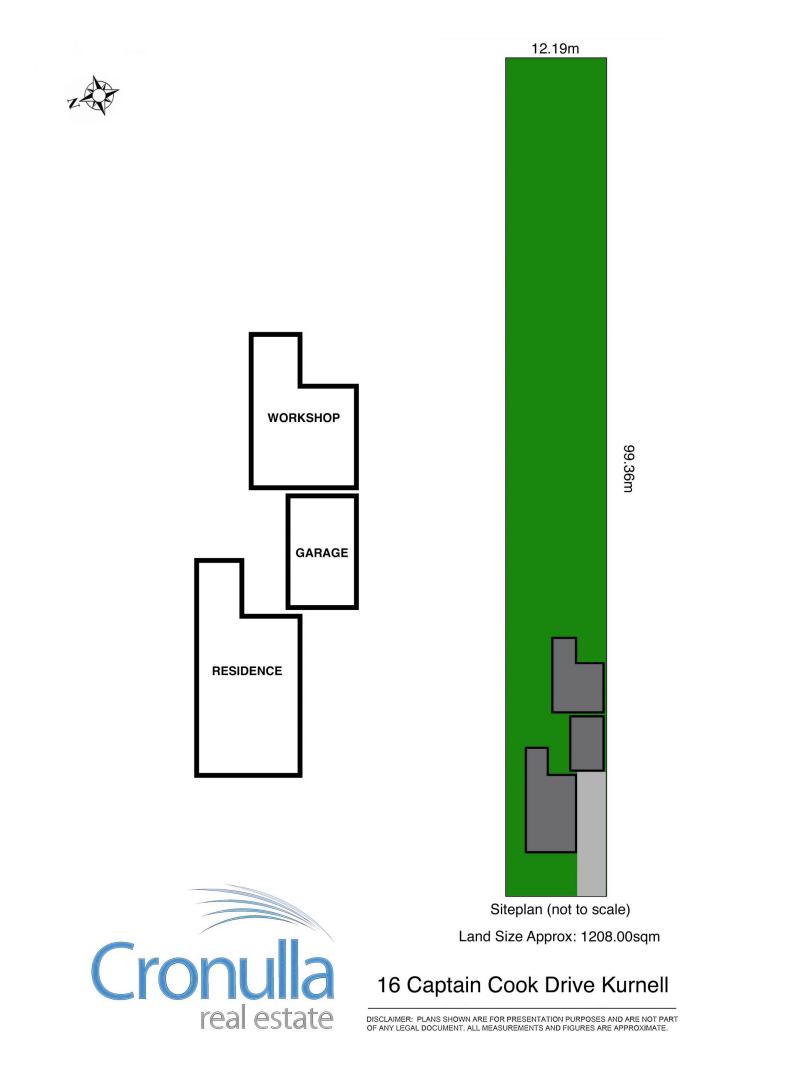

- Original two bedroom cottage on approx. 1208sqm block

- Representing land value, knockdown and re-build (S.T.C.A)

- Explore the possibility of salvaging existing cottage

- 250m walk to beach & Kamay Botany Bay National Park entrance

## 2 🎮 1 🚰 2 🚘

Land Size View

Land Size : 1208 sqm

: https://www.cronullarealestate.com.au/sale/ nsw/sutherland/kurnell/residential/house/70 68283

Corey Bell 02 9523 9422