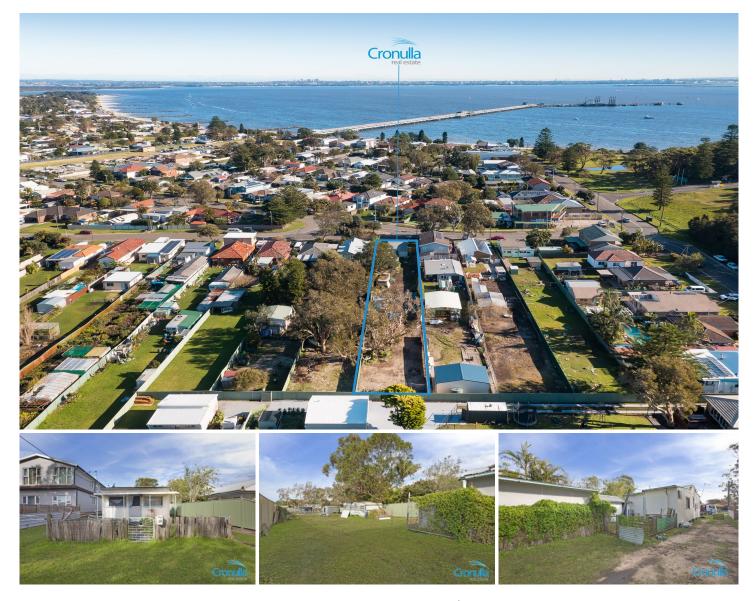

## 16 Captain Cook Drive Kurnell NSW

Admired for its central location within the highly sought after beachside suburb of Kurnell, this single level cottage is an ideal opportunity for a young family to secure an affordable home within walking distance to the beach, National Park, primary school & everything Kurnell has to offer.

- Original two bedroom cottage on approx. 1208sqm block

- Representing land value, knockdown and re-build (S.T.C.A)

- Explore the possibility of salvaging existing cottage

- 250m walk to beach & Kamay Botany Bay National Park entrance

- Family orientated locale walking distance to schools, parks and shops