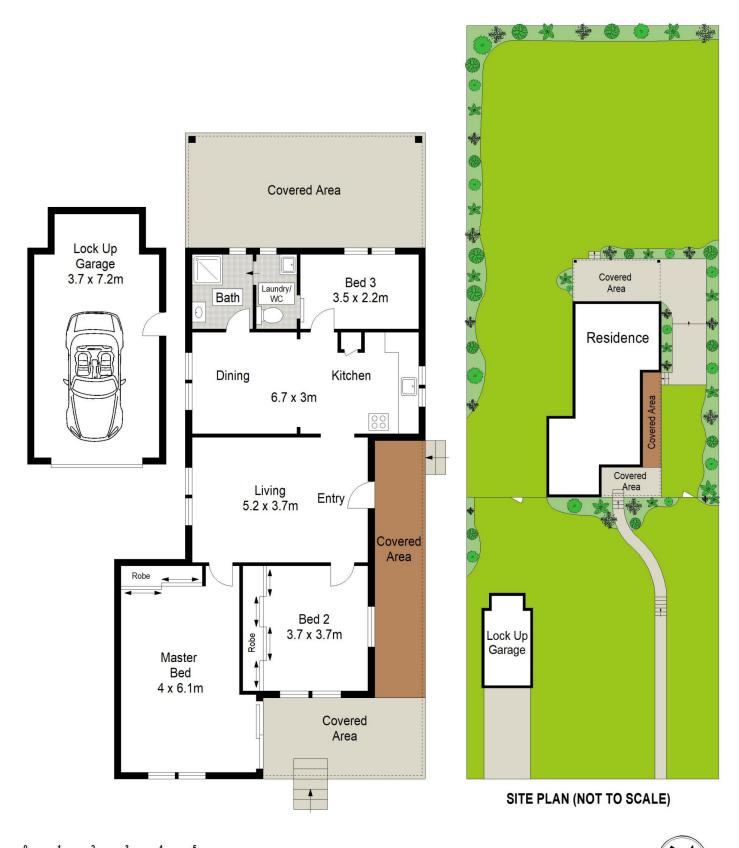

## 21 Novara Crescent Como NSW

Boasting an impressive 1,214sqm block and offering an immaculate three bedroom residence, this property is located in a very desirable family friendly locale, minutes to Como Pleasure Grounds, Como Hotel and Como Marina.

- Elevated position offering sweeping district views and leafy outlook
- Three spacious light-filled bedrooms, two with built in wardrobes
- Fully functional kitchen with electric cooking and ample storage
- Separate living and dining with reverse cycle air-conditioning
- Single lockup garage plus additional off street parking
- Covered alfresco entertaining and oversized grassed yard
- Close to local schools, parks, transport, Como Marina and Hotel

## 3 📭 1 🖺 1 🗬

Land Size: 1214 sqm

View: https://www.cronullarealestate.com.au/lease

/nsw/sutherland/como/residential/house/704

Property Management Team 02 9523 9422

Scale in metres. Indicative only. Dimensions are approximate. All information contained herein is gathered from sources we believe to be reliable. However we cannot guarantee its accuracy and interested persons should rely on their own enquiries.