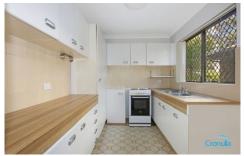

- Boasting a north aspect with leafy park-like surrounds
- Open plan living areas flows onto the courtyard
- Well maintained kitchen with ample storage
- Generous sized bedrooms main with built in robe
- Full sized bathroom with separate bath and shower
- Single lock-up garage and off street parking available
- Internal laundry facilities with additional toilet
- Trains, buses, schools and shops within walking distance