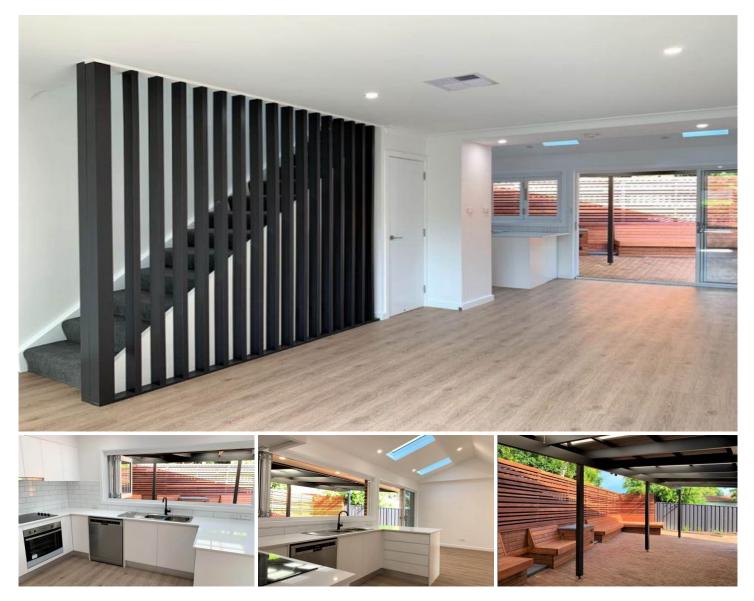

## 6/47 Manchester Road Gymea NSW

Nestled peacefully at the rear of a well maintained complex of eight, sits this beautifully appointed two bedroom townhouse. With a no compromise approach taken during renovations, you will not be disappointed with everything this delightful property has to offer.

- Deluxe kitchen with all stainless steel appliances including dishwasher

- Bi-fold windows across kitchen allow for alfresco breakfast bar

- Covered and paved courtyard with timber deck seating

- Generous combined living space flows seamlessly to terrace

- Two generously sized bedrooms both with built-in robes

- Master bedroom includes en-suite with floor to ceiling tiling

- Main bathroom also includes floor to ceiling tiling plus

View : https://www.cronullarealestate.com.au/lease/nsw/ sutherland/gymea/residential/townhouse/702553 8