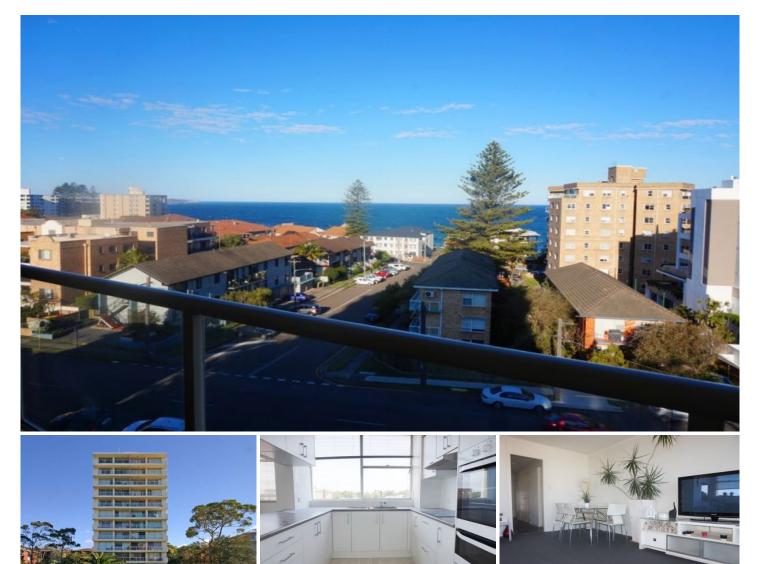

## 24/59 Ewos Parade Cronulla NSW

Conveniently and peacefully situated in the popular 'Brentwood' apartments, this beautifully presented two bedroom unit offers an incredible lifestyle opportunity and showcases a generous and practical floor plan.

- Spacious modern kitchen with ample storage space

- Well sized and separate lounge and dining areas flowing onto the balcony

- Sunny East facing balcony capturing morning sun and fantastic ocean views

- Two well sized bedrooms, built-in-robe in main
- Convenient two way bathroom offering separate toilet

- Internal laundry, security intercom entry, ample storage throughout

- Single lock up garage within basement with lift access

- Footsteps to the beach, restaurants, cafe's, transport and The Esplanade

View : https://www.cronullarealestate.com.au/lease/nsw/ sutherland/cronulla/residential/unit/7025195