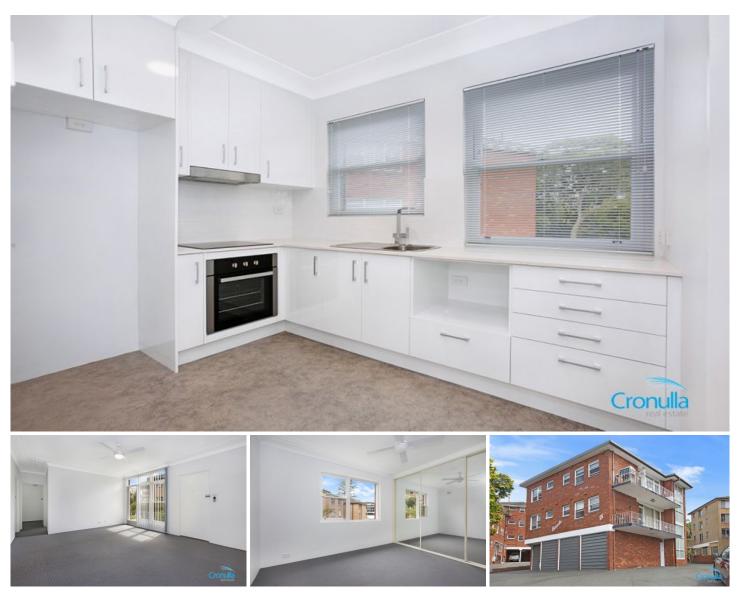

## 8/15 Wilbar Avenue Cronulla NSW

This recently refurbished apartment is centrally located within walking distance from Cronulla's shops, beaches and transport.

 Privately set at the rear of a well maintained security block
Freshly painted & carpeted, functional floor plan with light interiors

- Spacious living room adjacent to sunny North facing balcony

- Modern stone kitchen with stainless steel appliances
- Contemporary bathroom with tasteful fixtures & fittings

- Spacious bedrooms with mirror robes in main & ceiling fans

- Single lock up garage
- Easy walk to everything Cronulla has to offer

Building Size : 91 sqm

View

: https://www.cronullarealestate.com.au/le ase/nsw/sutherland/cronulla/residential/ unit/7014177

Property Management Team 02 9523 9422