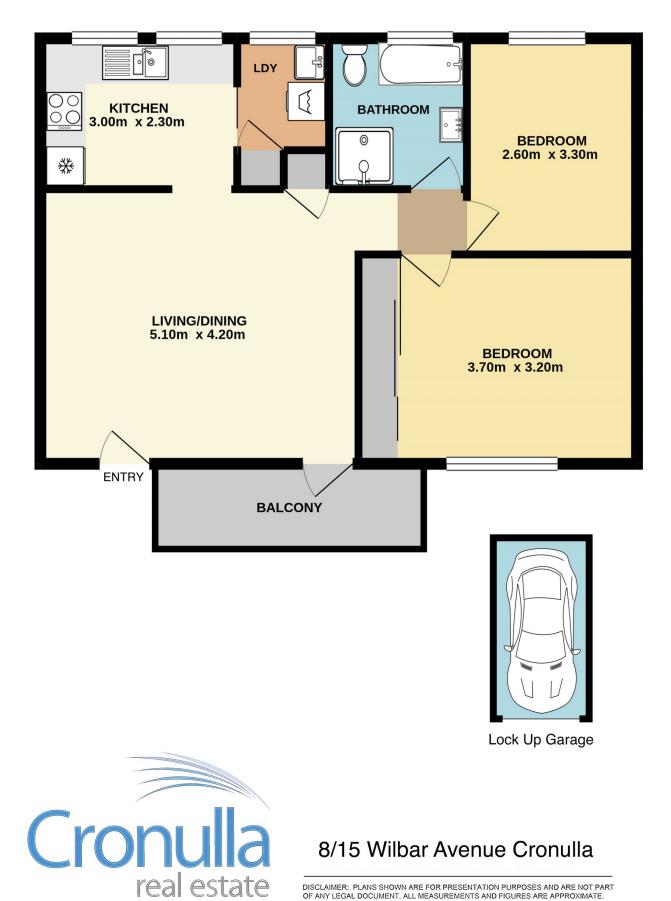

- Single lock up garage
- Easy walk to everything Cronulla has to offer

Building Size : 91 sqm

View

: https://www.cronullarealestate.com.au/le ase/nsw/sutherland/cronulla/residential/ unit/7014177

Property Management Team 02 9523 9422

DISCLAIMER: PLANS SHOWN ARE FOR PRESENTATION PURPOSES AND ARE NOT PART OF ANY LEGAL DOCUMENT. ALL MEASUREMENTS AND FIGURES ARE APPROXIMATE.