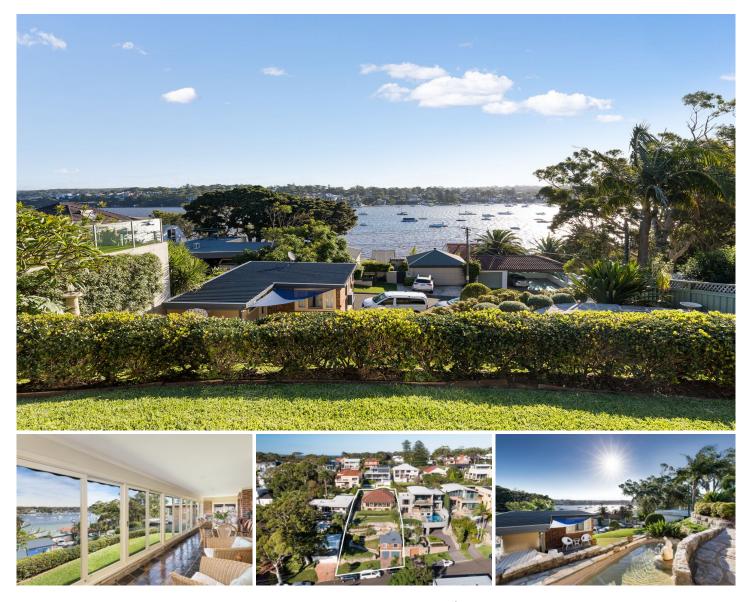

## 16 Darook Park Road Cronulla NSW

A magnificent property on offer for the first time, this charming residence on 784sqm commands sweeping panoramic views over Gunnamatta Bay and basks in one of South Cronulla's most exclusive and highly sought after locations. The epitome of grace and elegance this family home enjoys absolute privacy amongst the rich bursts of colour in its exquisite garden setting.

Masterfully crafted throughout with striking architectural detail. Embracing multiple indoor and outdoor family living, this home combines character, charm and modest simplicity, ticking every box for the most discerning of buyers.

-Tranquil coastal lifestyle, stunning water views overlooking Gunnamatta Bay

-Immaculate full brick residence on approx. 784sqm with a