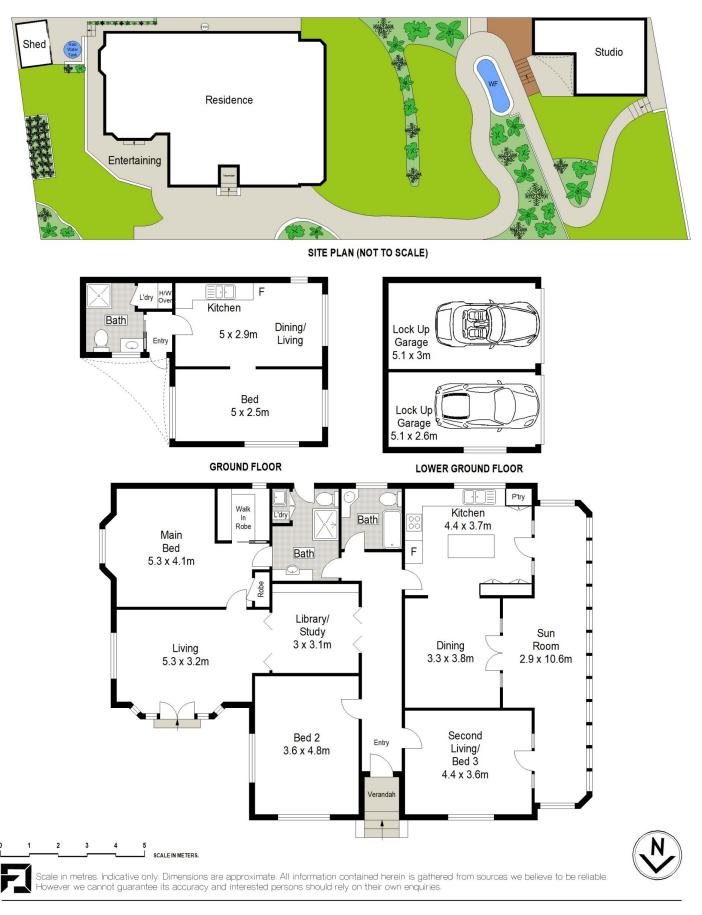

## 4 🛤 3 🚔 2 🚘

View

Land Size : 784 sqm

: https://www.cronullarealestate.com.au/sale/ nsw/sutherland/cronulla/residential/house/6 964977

16 Darook Park Road, Cronulla South