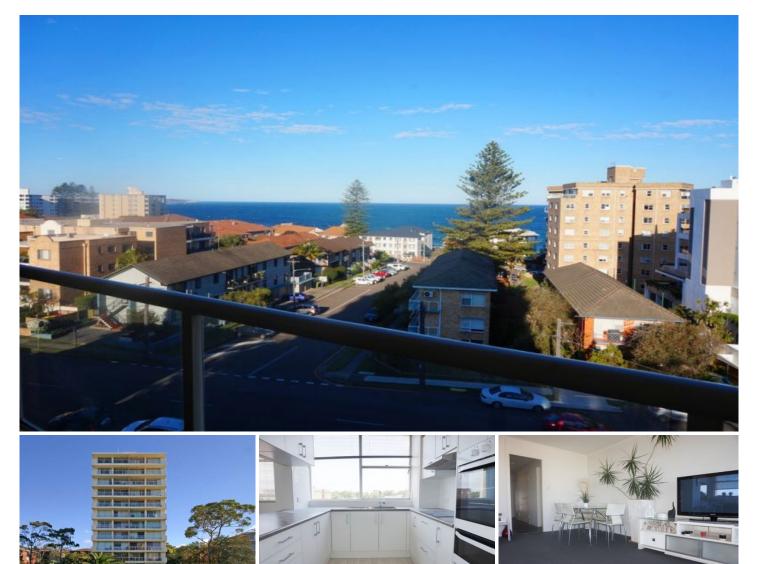

## 24/59 Ewos Parade Cronulla NSW

Conveniently and peacefully situated in the popular 'Brentwood' apartments, this beautifully presented two bedroom unit offers an incredible lifestyle opportunity and showcases a generous and practical floor plan.

- Spacious modern kitchen with ample storage space

- Well sized and separate lounge and dining areas flowing onto the balcony

- Sunny East facing balcony capturing morning sun and fantastic ocean views

- Two well sized bedrooms, built-in-robe in main
- Convenient two way bathroom offering separate toilet

- Internal laundry, security intercom entry, ample storage throughout

- Single lock up garage within basement with lift access

- Footsteps to the beach, restaurants, cafe's, transport and The Esplanade

View : https://www.cronullarealestate.com.au/lease/nsw/ sutherland/cronulla/residential/unit/6959835