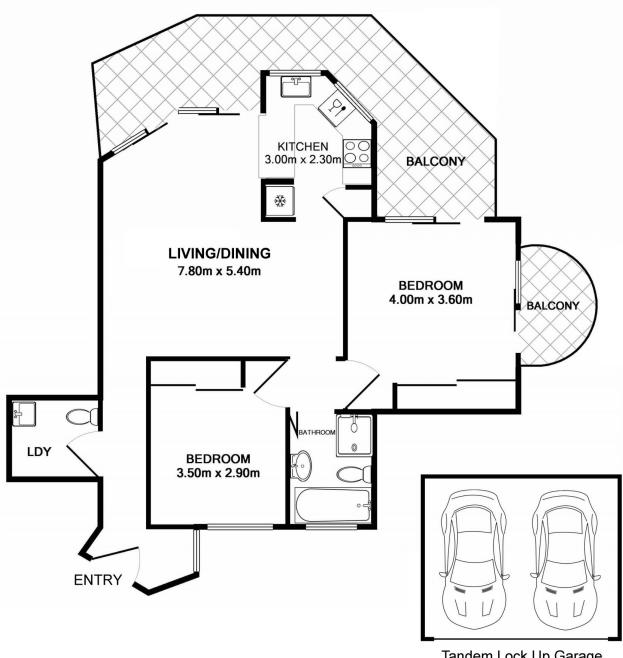

## 7/235 Kingsway Caringbah NSW

Boasting spacious interiors, quality fixtures and free flowing design, this chic apartment caters to everyone within close proximity to Caringbah shops, transport, schools and parks.

- Spacious lounge & dining area with timber flooring
- Generous balcony perfect for entertaining
- Gourmet kitchen with quality appliances
- Generous bedrooms both with built-ins
- Main bedroom with balcony access
- Large contemporary bathroom with quality finishes
- Double lock-up-garage
- Air-conditioning in main bedroom and lounge
- Laundry with additional toilet
- Located in a boutique complex