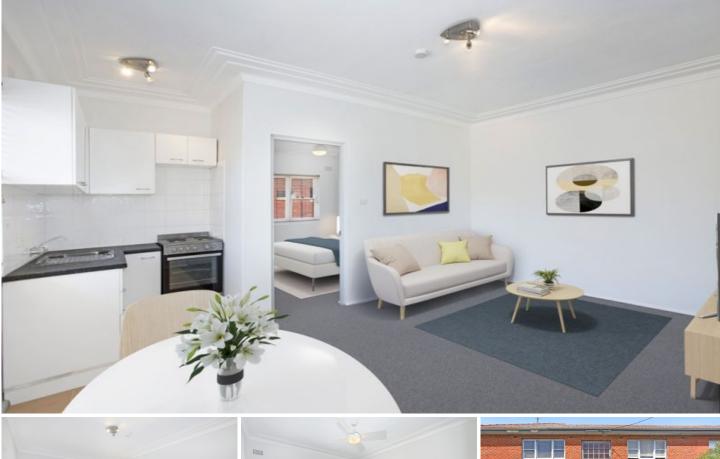

## 6/26 Waratah Street Cronulla NSW

This one bedroom unit is located on the door step of Cronulla's CBD with a pleasant outlook and offers pure convenience in a central location.

- Top floor position in a security block of 10.Light filled & well-appointed, pleasant outlook.
- Modern kitchen & original bathroom in good condition.
- Open lounge/dining/kitchen, oversized bedroom
- Modern light fittings, timber blinds, fresh paint & carpet
- Minutes to Cronulla Station, cafes, beaches & restaurants