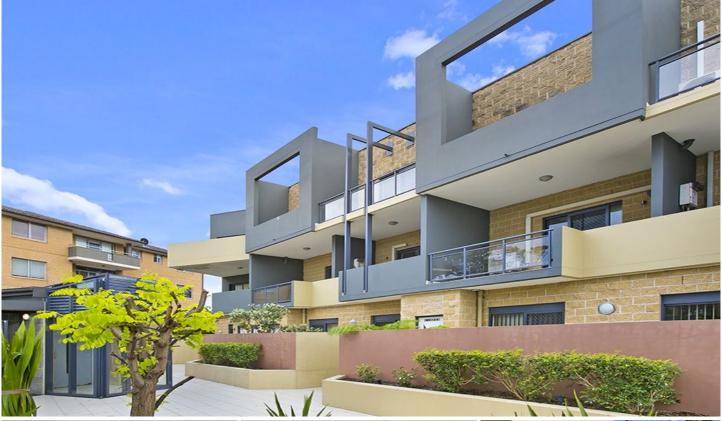

## 9/17A-19 Searl Road Cronulla NSW

Set back from the street this uniquely designed, modern, townhouse style apartment with secure underground lock-up garage is situated in one of Cronulla's most sought after and convenient locations within easy walking distance to everything Cronulla has to offer.

- Modern secure & well maintained complex
- Unique contemporary design over two levels
- Secure underground lock-up garage
- 3 private balconies (including large entertaining balcony)
- Tiled open plan living area
- Modern kitchen and stainless steel appliances
- Internal laundry including W.C
- Modern bathroom with separate bath and shower
- Two double bedrooms both with mirror built-in wardrobes
- Close to shops, train stations, restaurants, beach & parks