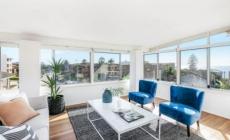

## 13/55 Ewos Parade Cronulla NSW

Designed to command panoramic 180-degree views over the iconic Cronulla coastline, this top-floor apartment is washed with an abundance of natural light and displays a chic coastal ambience with high-end inclusions. Located in the heart of Cronulla within footsteps of beaches, restaurants and shops.

- Free-flowing interiors incorporate a study, living, dining with ocean views
- Stylishly appointed kitchen is equipped with stainless steel appliances
- Two generously-scaled bedrooms are each fitted with built-in wardrobes
- Tidy bathroom displays floor-to-ceiling tiles and a combined bath/shower
- Polished floorboards throughout, high sloped ceilings,