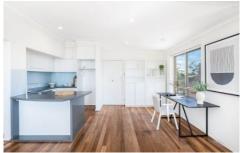

- Free-flowing interiors incorporate a study, living, dining with ocean views
- Stylishly appointed kitchen is equipped with stainless steel appliances
- Two generously-scaled bedrooms are each fitted with built-in wardrobes
- Tidy bathroom displays floor-to-ceiling tiles and a combined bath/shower
- Polished floorboards throughout, high sloped ceilings,