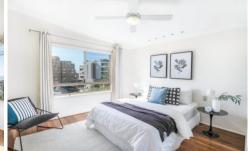

- Free-flowing interiors incorporate a study, living, dining with ocean views
- Stylishly appointed kitchen is equipped with stainless steel appliances
- Two generously-scaled bedrooms are each fitted with built-in wardrobes
- Tidy bathroom displays floor-to-ceiling tiles and a combined bath/shower
- Polished floorboards throughout, high sloped ceilings,