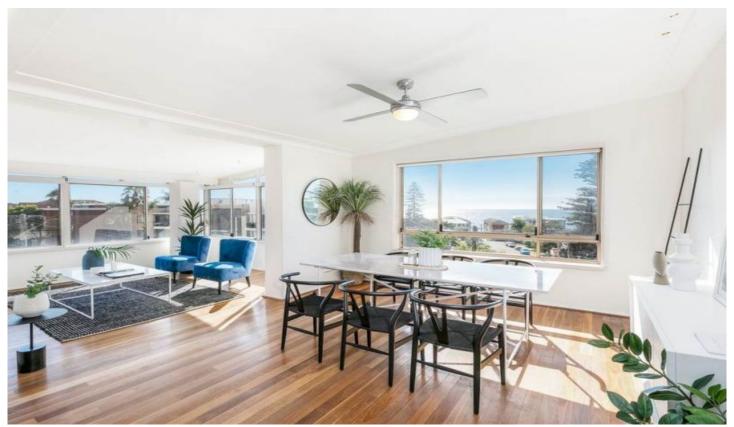

## 13/55 Ewos Parade Cronulla NSW

Designed to command panoramic 180-degree views over the iconic Cronulla coastline, this top-floor apartment is washed with an abundance of natural light and displays a chic coastal ambience with high-end inclusions. Located in the heart of Cronulla within footsteps of beaches, restaurants and shops.

- Free-flowing interiors incorporate a study, living, dining with ocean views
- Stylishly appointed kitchen is equipped with stainless steel appliances
- Two generously-scaled bedrooms are each fitted with built-in wardrobes
- Tidy bathroom displays floor-to-ceiling tiles and a combined bath/shower
- Polished floorboards throughout, high sloped ceilings,