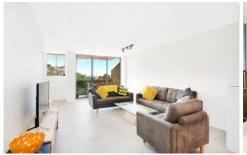

- Open plan living/dining area captures abundant natural light
- Modern kitchen equipped with stainless steel appliances & dishwasher
- Two well sized bedrooms equipped with mirrored built in robes, ceiling fans and with national park and district views
- Chic bathroom with quality finishes/fixtures and separate bath
- Internal laundry with extra W/C
- Single lock up garage, storage cage and split system air-conditioning