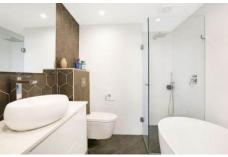

- Open plan living/dining area captures abundant natural light
- Modern kitchen equipped with stainless steel appliances & dishwasher
- Two well sized bedrooms equipped with mirrored built in robes, ceiling fans and with national park and district views
- Chic bathroom with quality finishes/fixtures and separate bath
- Internal laundry with extra W/C
- Single lock up garage, storage cage and split system air-conditioning