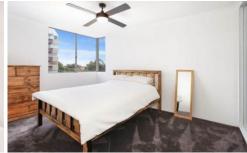

- Open plan living/dining area captures abundant natural light
- Modern kitchen equipped with stainless steel appliances & dishwasher
- Two well sized bedrooms equipped with mirrored built in robes, ceiling fans and with national park and district views
- Chic bathroom with quality finishes/fixtures and separate bath
- Internal laundry with extra W/C
- Single lock up garage, storage cage and split system air-conditioning