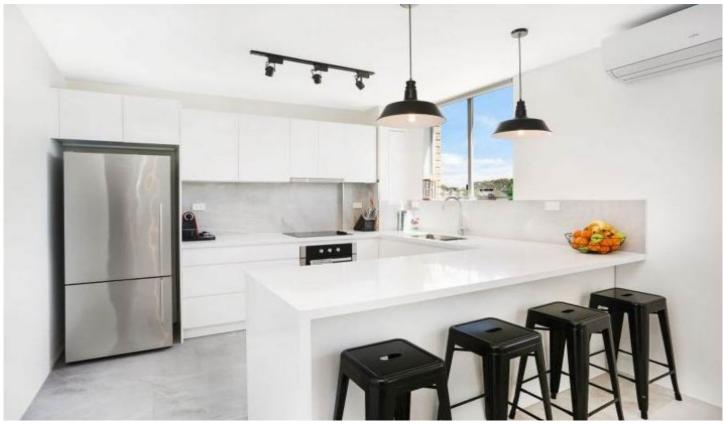

- Open plan living/dining area captures abundant natural light
- Modern kitchen equipped with stainless steel appliances & dishwasher
- Two well sized bedrooms equipped with mirrored built in robes, ceiling fans and with national park and district views
- Chic bathroom with quality finishes/fixtures and separate bath
- Internal laundry with extra W/C
- Single lock up garage, storage cage and split system air-conditioning