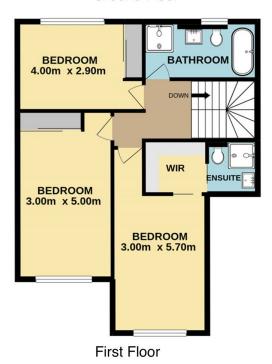

- Functional floorplan, hardwood floors, plantation shutters, ducted air-con
- Stunning kitchen, stone benchtops, stainless steel appliances
- Three generous bedrooms with built-ins, main with walk in robe & ensuite
- Elegant bathrooms complete with quality tiles & tapware
- Fantastic undercover outdoor entertaining area adjacent to kitchen
- Single automatic garage, storage & plenty off street parking

## 3 📭 2 🖺 1 🗬

**View:** https://www.cronullarealestate.com.au/lease/nsw/sutherland/miranda/residential/house/6939529

Property Management Team 02 9523 9422

**Ground Floor** 

Siteplan (not to scale)