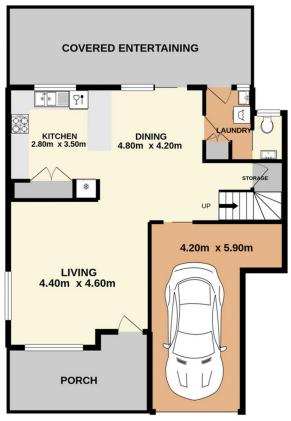

- Functional floorplan, hardwood floors, plantation shutters, ducted air-con
- Stunning kitchen, stone benchtops, stainless steel appliances
- Three generous bedrooms with built-ins, main with walk in robe & ensuite
- Elegant bathrooms complete with quality tiles & tapware
- Fantastic undercover outdoor entertaining area adjacent to kitchen
- Single automatic garage, storage & plenty off street parking

## 3 📭 2 🖺 1 🗬

**View:** https://www.cronullarealestate.com.au/lease/nsw/sutherland/miranda/residential/house/6939529

Property Management Team 02 9523 9422

**Ground Floor** 

Siteplan (not to scale)