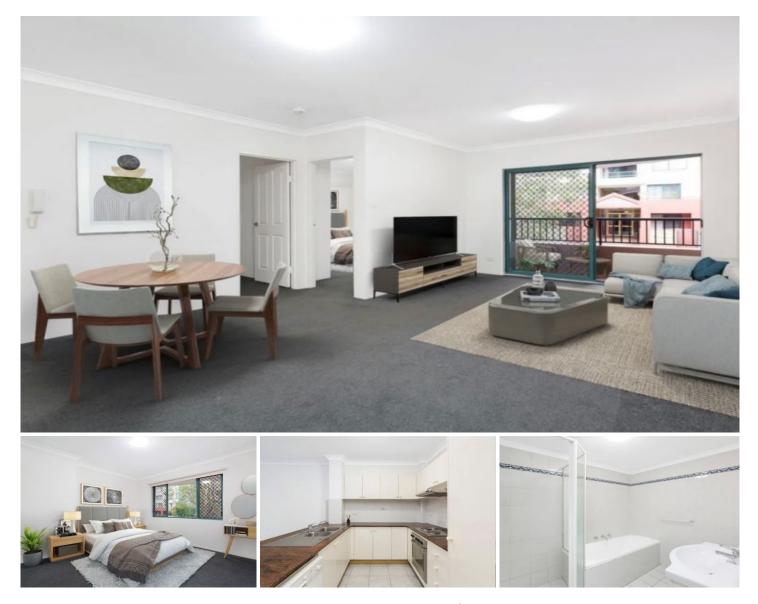

## 1/9-15 Willock Avenue Miranda NSW

This spacious 2 bedroom apartment is situated within a well-maintained security building in the heart of Miranda.

- Open plan living / dining room opening onto balconyGranite kitchen with dishwasher
- Main bedroom with built-in wardrobe
- Bathroom with separate bath & shower, internal laundry
- Covered balcony, security intercom & single lock-up garage

300m to Westfields shops, eateries, entertainment & transport

View : https://www.cronullarealestate.com.au/lease/nsw/ sutherland/miranda/residential/apartment/693829 6

**Property Management Team** 02 9523 9422