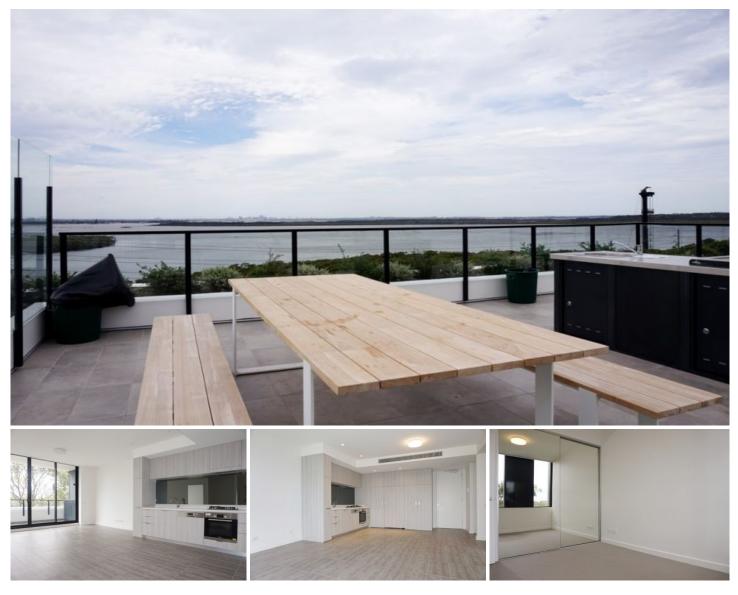

## 108/2 Dune Walk Woolooware NSW

This one bedroom apartment positioned on the first floor is flooded with natural light and features open plan living flowing to a well sized balcony with leafy outlook over Solander Fields.

- Complete with luxury resort facilities such as a rooftop cinema and BBQ area, indoor pool, gym, spa, sauna

View : https://www.cronullarealestate.com.au/lease/nsw/ sutherland/woolooware/residential/unit/6935396