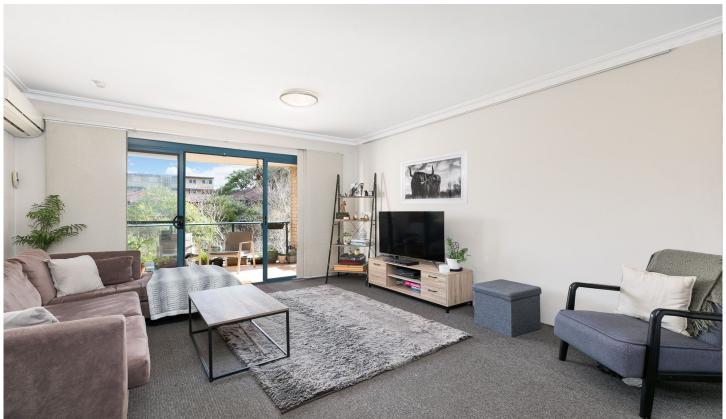

## 11/1-5 Searl Road Cronulla NSW

Conveniently positioned just metres from Cronulla's shops, beaches & transport, second floor two bedroom apartment presents a fantastic opportunity to embrace Cronulla's beachside lifestyle and pure convenience.

- Sizeable open plan living and dining area
- Living room opens onto large private entertainers balcony
- Large bedrooms, mirror built-in-robes, plantation shutters
- Open Plan kitchen with dishwasher & gas cooking
- Neat & tidy bathroom with separate bath and shower
- Single garage, lift access, internal laundry, air-conditioning
- Easy walk to beaches, cafes, restaurants & shops
- Across from Tonkin Oval & minutes to Cronulla Train station