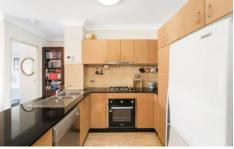

- Sizeable open plan living and dining area
- Living room opens onto large private entertainers balcony
- Large bedrooms, mirror built-in-robes, plantation shutters
- Open Plan kitchen with dishwasher & gas cooking
- Neat & tidy bathroom with separate bath and shower
- Single garage, lift access, internal laundry, air-conditioning
- Easy walk to beaches, cafes, restaurants & shops
- Across from Tonkin Oval & minutes to Cronulla Train station