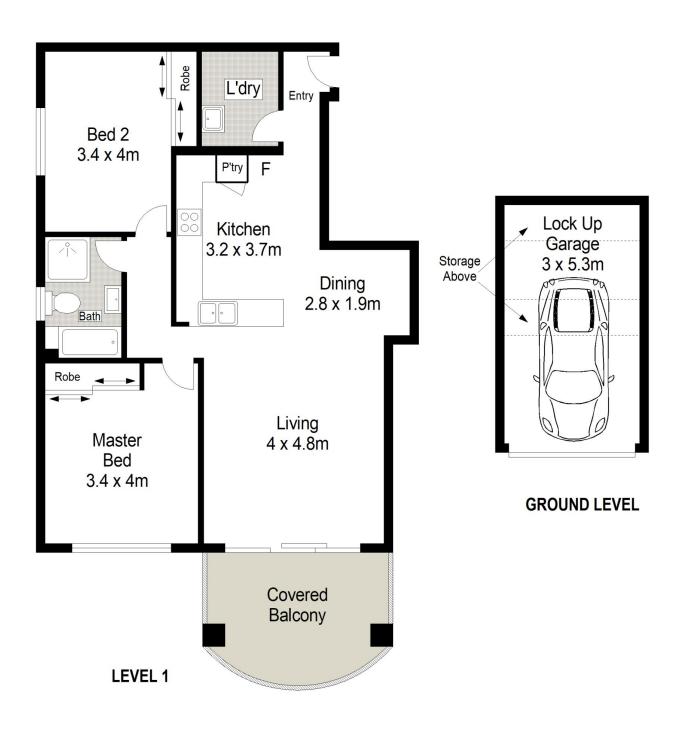

## 11/1-5 Searl Road Cronulla NSW

Conveniently positioned just metres from Cronulla's shops, beaches & transport, second floor two bedroom apartment presents a fantastic opportunity to embrace Cronulla's beachside lifestyle and pure convenience.

- Sizeable open plan living and dining area
- Living room opens onto large private entertainers balcony
- Large bedrooms, mirror built-in-robes, plantation shutters
- Open Plan kitchen with dishwasher & gas cooking
- Neat & tidy bathroom with separate bath and shower
- Single garage, lift access, internal laundry, air-conditioning
- Easy walk to beaches, cafes, restaurants & shops
- Across from Tonkin Oval & minutes to Cronulla Train station

2 📭 1 🖺 1 🖨

Building Size: 96 sqm

View : https://www.cronullarealestate.com.au/s

ale/nsw/sutherland/cronulla/residential/a

partment/6931722

Corey Bell 02 9523 9422

Mark Wigley 02 9523 9422

Scale in metres. Indicative only. Dimensions are approximate. All information contained herein is gathered from sources we believe to be reliable. However we cannot guarantee its accuracy and interested persons should rely on their own enquiries.