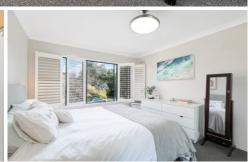

- Sizeable open plan living and dining area
- Living room opens onto large private entertainers balcony
- Large bedrooms, mirror built-in-robes, plantation shutters
- Open Plan kitchen with dishwasher & gas cooking
- Neat & tidy bathroom with separate bath and shower
- Single garage, lift access, internal laundry, air-conditioning
- Easy walk to beaches, cafes, restaurants & shops
- Across from Tonkin Oval & minutes to Cronulla Train station