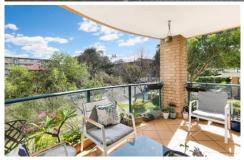

- Sizeable open plan living and dining area
- Living room opens onto large private entertainers balcony
- Large bedrooms, mirror built-in-robes, plantation shutters
- Open Plan kitchen with dishwasher & gas cooking
- Neat & tidy bathroom with separate bath and shower
- Single garage, lift access, internal laundry, air-conditioning
- Easy walk to beaches, cafes, restaurants & shops
- Across from Tonkin Oval & minutes to Cronulla Train station