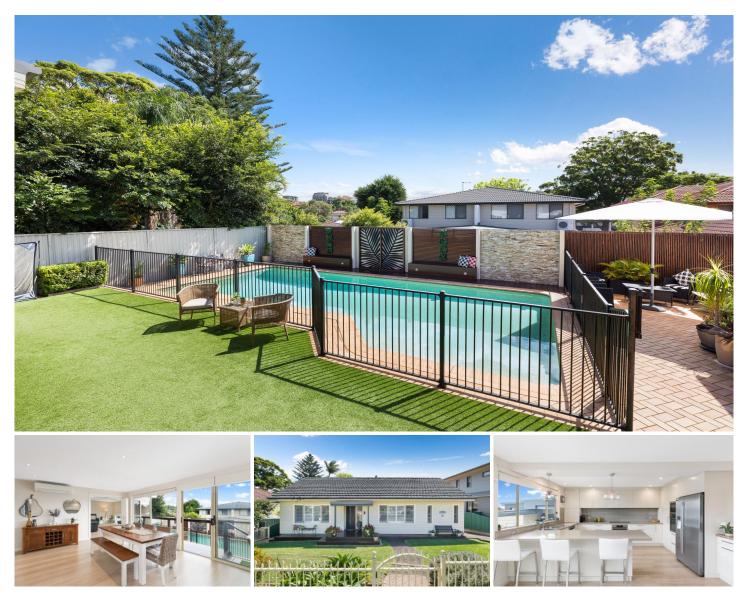

## 11 Ventura Avenue Miranda NSW

Capturing your eye from the moment you walk through the door, this exceptionally well-thought out, fully renovated family home ticks all the boxes for the growing family. Meticulously designed and ready to move straight in, the property is drenched in natural light throughout and flows seamlessly from the spacious indoor living through to the landscaped gardens and sparkling in-ground pool.

Conveniently located within walking distance to Westfield Miranda and close to a great selection of schools, cafes, restaurants, and transport options, the home offers a desirable lifestyle opportunity.

- Cleverly designed family-friendly floorplan, including designated home office

- Great sized bedrooms with flexibility to use as alternate living spaces

## 4 🛤 3 🚔 4 🚘

| Price | :\$1,983,000 |
|-------|--------------|
|-------|--------------|

Land Size View

- Land Size : 575.4 sqm
  - : https://www.cronullarealestate.com.au/sale/ nsw/sutherland/miranda/residential/house/6 927691