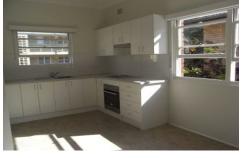

- Generous lounge filled drenched in natural light
- Modern kitchen with ample storage space
- Spacious dining area
- Two well sized bedrooms both with built in robes
- Neat and tidy bathroom with separate w/c
- Footsteps to Tonkin oval and Gunnamatta Bay
- Walking distance to Cronulla Central