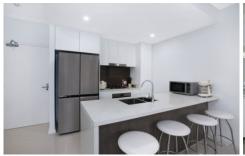

- Located at a high point in the heart of the vibrant Engadine Village precinct
- Direct access to Coles at back door
- 400 meters to train station
- Full-length windows in the lounge room generating plenty of natural sunlight off the balcony
- Luxurious bathroom with quality and sophisticated finishes
- Modern kitchen complete with stainless steel appliances, gas cooking, dishwasher and fridge supplied
- Internal laundry with dryer & separate linen cupboard
- Secure underground car space with remote controlled