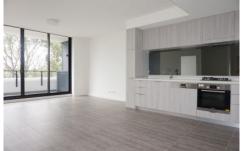

- Modern kitchen with gas cooking, integrated fridge, microwave and dishwasher
- Spacious bedroom with a mirrored built in wardrobe
- Contemporary bathroom
- Internal New York style laundry with dryer
- Secure undercover parking with lift access
- Complete with luxury resort facilities such as a rooftop cinema and BBQ area, indoor pool, gym, spa, sauna