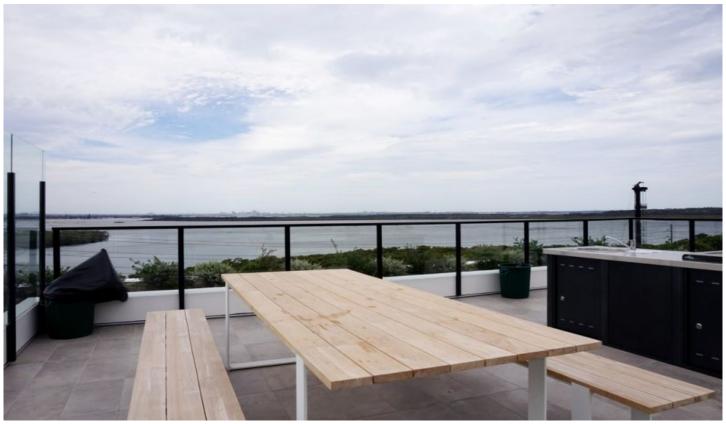

## 108/2 Dune Walk Woolooware NSW

This one bedroom apartment positioned on the first floor is flooded with natural light and features open plan living flowing to a well sized balcony with leafy outlook over Solander Fields.

- Modern kitchen with gas cooking, integrated fridge, microwave and dishwasher
- Spacious bedroom with a mirrored built in wardrobe
- Contemporary bathroom
- Internal New York style laundry with dryer
- Secure undercover parking with lift access
- Complete with luxury resort facilities such as a rooftop cinema and BBQ area, indoor pool, gym, spa, sauna