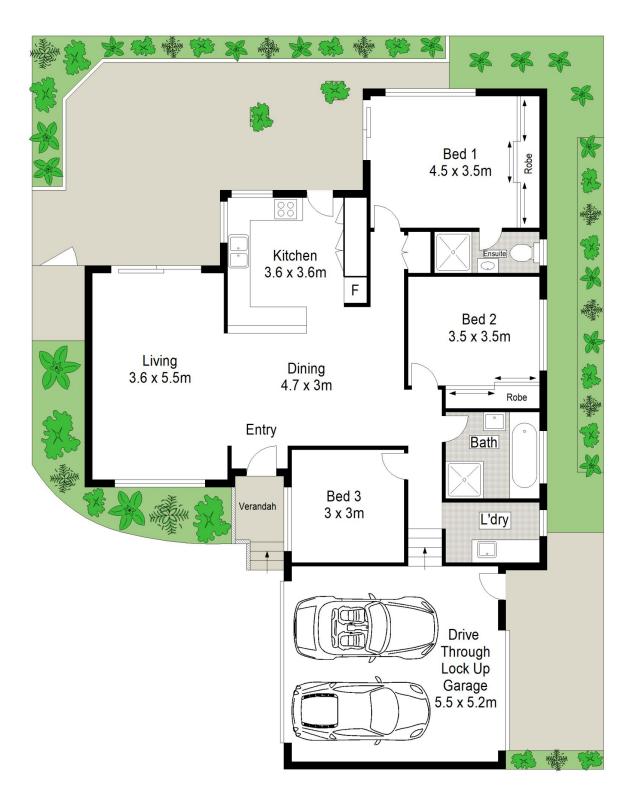

## 2/40 Bulwarra Street Caringbah South NSW

Nestled at the rear of an immaculate whisper quiet complex, this single level home reveals a private and spacious floorplan. Featuring separate living and dining zones with access to the wrap around courtyard ideal for easy entertaining. Surrounded by beautifully established gardens and a huge double automatic lock up garage, this home is suited to young families or downsizers and there are no Strata fees! A convenient lifestyle awaits within walking distance to local amenities, transport and only a short drive to Cronulla's pristine sandy beaches, cafes & restaurant dining.

- -Generous living area opens to picturesque paved courtyard
- -Separate dining & large kitchen with ample storage & dishwasher
- -Modern main bathroom with separate bath, shower and

3 🚐 3 🔓 2 🖨

**Price** : \$ 1,585,000 **Land Size** : 227 sqm