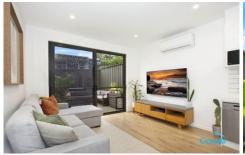

Light filled living & dining spaces with timber floors, and downlights throughout.

Sleek modern kitchen with gas cooktop & quality s/steel appliances.

Two bedrooms upstairs, main fitted with a built-in wardrobe & split system A/C.