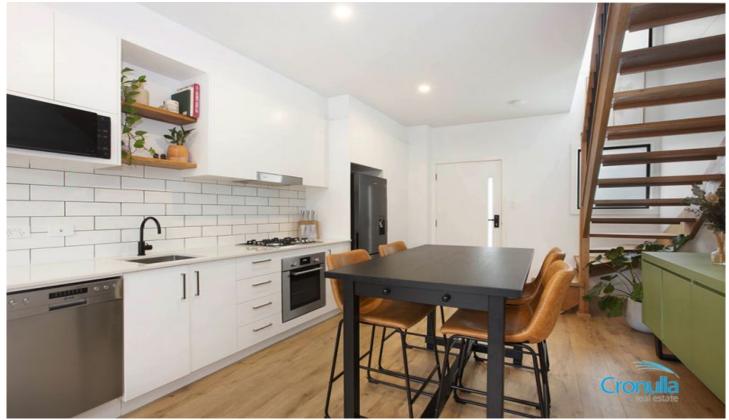

Light filled living & dining spaces with timber floors, and downlights throughout.

Sleek modern kitchen with gas cooktop & quality s/steel appliances.

Two bedrooms upstairs, main fitted with a built-in wardrobe & split system A/C.