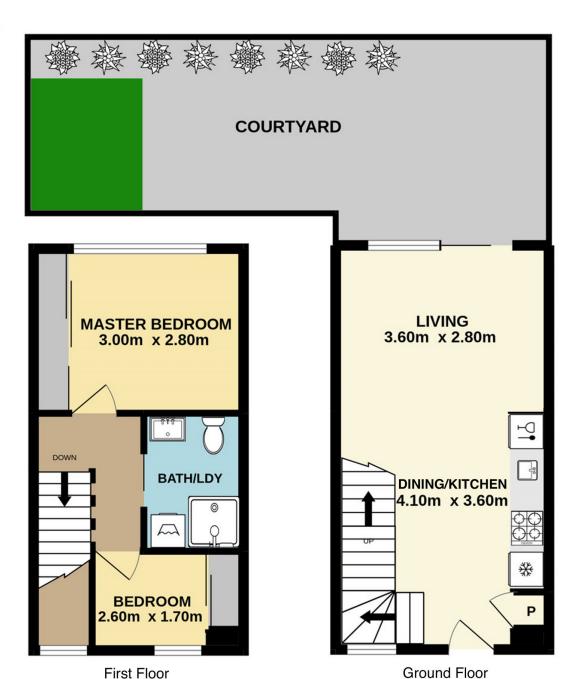

Light filled living & dining spaces with timber floors, and downlights throughout.

Sleek modern kitchen with gas cooktop & quality s/steel appliances.

Two bedrooms upstairs, main fitted with a built-in wardrobe & split system A/C.