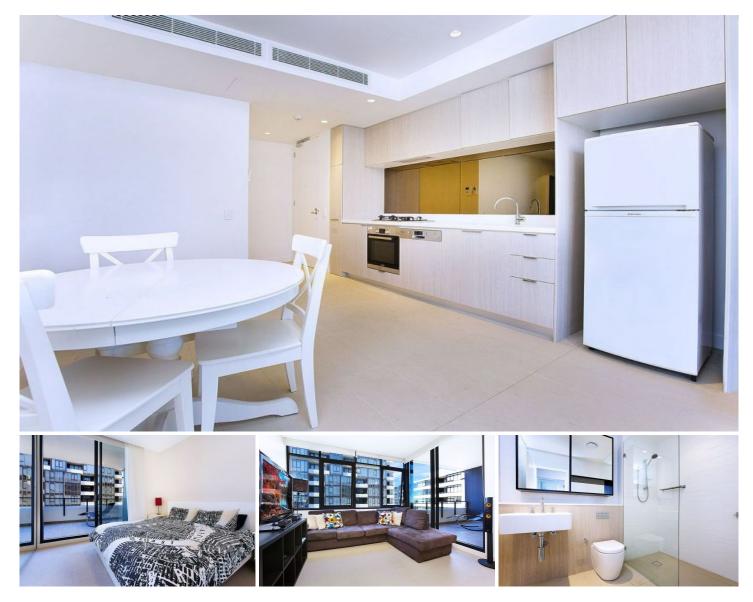

## 408/2 Dune Walk Woolooware NSW

Secure your place in the highly sought after Woolooware Bay and experience the coastal lifestyle. This one bedroom apartment is positioned on the fourth floor and offers spatial flow and upmarket finishes throughout.

- Modern kitchen with gas cooking & dishwasher
- Well sized living area following onto balcony
- Spacious bedroom with a mirrored built in robe
- Study room could be used a small second bedroom
- Contemporary bathroom with walk in shower
- Internal New York style laundry with dryer
- Complete with luxury resort facilities such as a rooftop cinema and BBQ area, indoor pool, gym, spa, sauna
- Secure car space and storage cage