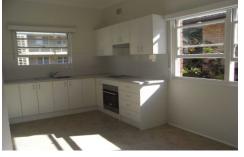

- Generous lounge filled drenched in natural light
- Modern kitchen with ample storage space
- Spacious dining area
- Two well sized bedrooms both with built in robes
- Neat and tidy bathroom with separate w/c
- Footsteps to Tonkin oval and Gunnamatta Bay
- Walking distance to Cronulla Central